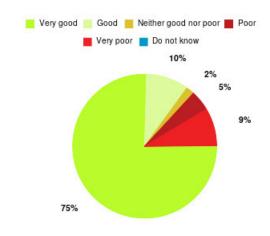

### **Overall CHCP CIC Summary**

| Experience            | Amount | Percentage |
|-----------------------|--------|------------|
| Very good             | 3719   | 85.731%    |
| Good                  | 389    | 8.967%     |
| Neither good nor poor | 75     | 1.729%     |
| Poor                  | 56     | 1.291%     |
| Very poor             | 77     | 1.775%     |
| Do not know           | 22     | 0.507%     |

| Experience                          | Amount | Percentage |
|-------------------------------------|--------|------------|
| Very good & Good                    | 4108   | 94.698%    |
| Very poor & Poor                    | 133    | 3.066%     |
| Neither good nor poor & Do not know | 97     | 2.236%     |