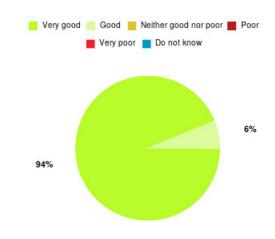

# Bladder and Bowel (East Riding) Summary

| Experience            | Amount | Percentage |
|-----------------------|--------|------------|
| Very good             | 77     | 81.915%    |
| Good                  | 9      | 9.574%     |
| Neither good nor poor | 2      | 2.128%     |
| Poor                  | 1      | 1.064%     |
| Very poor             | 3      | 3.191%     |
| Do not know           | 2      | 2.128%     |

| Experience                          | Amount | Percentage |
|-------------------------------------|--------|------------|
| Very good & Good                    | 86     | 91.489%    |
| Very poor & Poor                    | 4      | 4.255%     |
| Neither good nor poor & Do not know | 4      | 4.255%     |