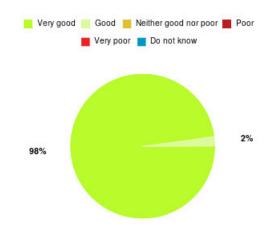

# **Beverley UTC Summary**

| Experience            | Amount | Percentage |
|-----------------------|--------|------------|
| Very good             | 19     | 79.167%    |
| Good                  | 0      | 0.000%     |
| Neither good nor poor | 1      | 4.167%     |
| Poor                  | 0      | 0.000%     |
| Very poor             | 3      | 12.500%    |
| Do not know           | 1      | 4.167%     |