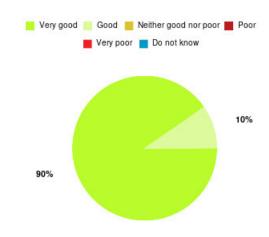

| Experience                          | Amount | Percentage |
|-------------------------------------|--------|------------|
| Very good & Good                    | 23     | 100.000%   |
| Very poor & Poor                    | 0      | 0.000%     |
| Neither good nor poor & Do not know | 0      | 0.000%     |