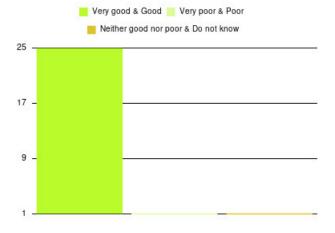

| Experience                          | Amount | Percentage |
|-------------------------------------|--------|------------|
| Very good & Good                    | 4108   | 94.698%    |
| Very poor & Poor                    | 133    | 3.066%     |
| Neither good nor poor & Do not know | 97     | 2.236%     |