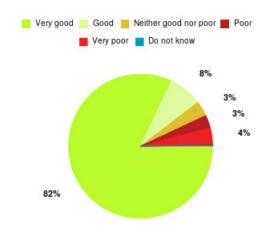

# **GP – The Quays Summary**

| Experience            | Amount | Percentage |
|-----------------------|--------|------------|
| Very good             | 509    | 81.965%    |
| Good                  | 47     | 7.568%     |
| Neither good nor poor | 21     | 3.382%     |
| Poor                  | 18     | 2.899%     |
| Very poor             | 25     | 4.026%     |
| Do not know           | 1      | 0.161%     |

| Experience                          | Amount | Percentage |
|-------------------------------------|--------|------------|
| Very good & Good                    | 556    | 89.533%    |
| Very poor & Poor                    | 43     | 6.924%     |
| Neither good nor poor & Do not know | 22     | 3.543%     |