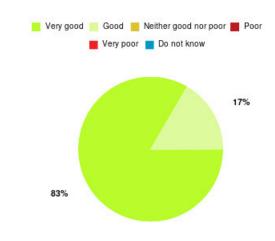

# **Beverley UTC Summary**

| Experience            | Amount | Percentage |
|-----------------------|--------|------------|
| Very good             | 19     | 79.167%    |
| Good                  | 0      | 0.000%     |
| Neither good nor poor | 1      | 4.167%     |
| Poor                  | 0      | 0.000%     |
| Very poor             | 3      | 12.500%    |
| Do not know           | 1      | 4.167%     |

| Experience                          | Amount | Percentage |
|-------------------------------------|--------|------------|
| Very good & Good                    | 19     | 79.167%    |
| Very poor & Poor                    | 3      | 12.500%    |
| Neither good nor poor & Do not know | 2      | 8.333%     |