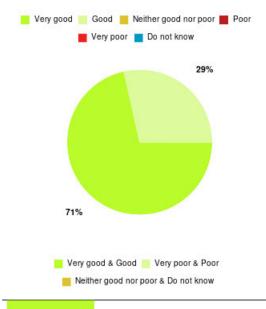

### **Overall CHCP CIC Summary**

| Experience            | Amount | Percentage |
|-----------------------|--------|------------|
| Very good             | 3719   | 85.731%    |
| Good                  | 389    | 8.967%     |
| Neither good nor poor | 75     | 1.729%     |
| Poor                  | 56     | 1.291%     |
| Very poor             | 77     | 1.775%     |
| Do not know           | 22     | 0.507%     |

| Experience                          | Amount | Percentage |
|-------------------------------------|--------|------------|
| Very good & Good                    | 4108   | 94.698%    |
| Very poor & Poor                    | 133    | 3.066%     |
| Neither good nor poor & Do not know | 97     | 2.236%     |