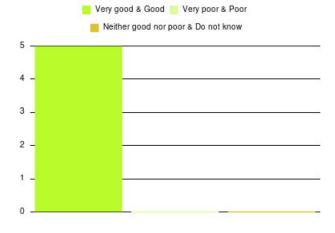

| Experience                          | Amount | Percentage |
|-------------------------------------|--------|------------|
| Very good & Good                    | 19     | 79.167%    |
| Very poor & Poor                    | 3      | 12.500%    |
| Neither good nor poor & Do not know | 2      | 8.333%     |