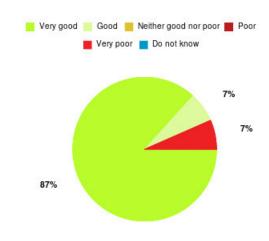

# Bladder and Bowel (East Riding) Summary

| Experience            | Amount | Percentage |
|-----------------------|--------|------------|
| Very good             | 77     | 81.915%    |
| Good                  | 9      | 9.574%     |
| Neither good nor poor | 2      | 2.128%     |
| Poor                  | 1      | 1.064%     |
| Very poor             | 3      | 3.191%     |
| Do not know           | 2      | 2.128%     |