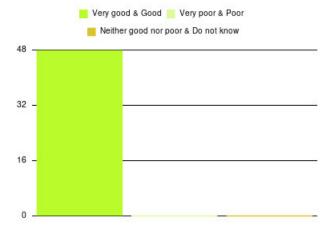

### **Dental - Highlands CDS Summary**

| Experience            | Amount | Percentage |
|-----------------------|--------|------------|
| Very good             | 47     | 97.917%    |
| Good                  | 1      | 2.083%     |
| Neither good nor poor | 0      | 0.000%     |
| Poor                  | 0      | 0.000%     |
| Very poor             | 0      | 0.000%     |
| Do not know           | 0      | 0.000%     |

| Experience                          | Amount | Percentage |
|-------------------------------------|--------|------------|
| Very good & Good                    | 48     | 100.000%   |
| Very poor & Poor                    | 0      | 0.000%     |
| Neither good nor poor & Do not know | 0      | 0.000%     |