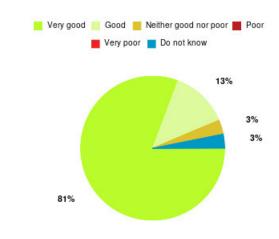

# Bladder and Bowel (East Riding) Summary

| Experience            | Amount | Percentage |
|-----------------------|--------|------------|
| Very good             | 77     | 81.915%    |
| Good                  | 9      | 9.574%     |
| Neither good nor poor | 2      | 2.128%     |
| Poor                  | 1      | 1.064%     |
| Very poor             | 3      | 3.191%     |
| Do not know           | 2      | 2.128%     |