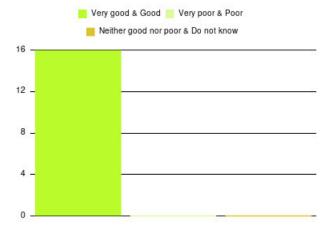

| Experience                          | Amount | Percentage |
|-------------------------------------|--------|------------|
| Very good & Good                    | 4108   | 94.698%    |
| Very poor & Poor                    | 133    | 3.066%     |
| Neither good nor poor & Do not know | 97     | 2.236%     |