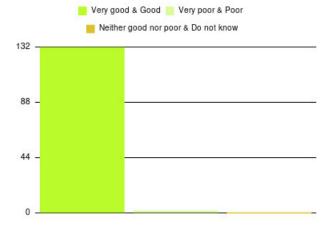

### **Overall CHCP CIC Summary**

| Experience            | Amount | Percentage |
|-----------------------|--------|------------|
| Very good             | 3719   | 85.731%    |
| Good                  | 389    | 8.967%     |
| Neither good nor poor | 75     | 1.729%     |
| Poor                  | 56     | 1.291%     |
| Very poor             | 77     | 1.775%     |
| Do not know           | 22     | 0.507%     |

| Experience                          | Amount | Percentage |
|-------------------------------------|--------|------------|
| Very good & Good                    | 4108   | 94.698%    |
| Very poor & Poor                    | 133    | 3.066%     |
| Neither good nor poor & Do not know | 97     | 2.236%     |