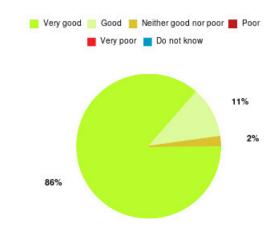

# **GP – The Quays Summary**

| Experience            | Amount | Percentage |
|-----------------------|--------|------------|
| Very good             | 509    | 81.965%    |
| Good                  | 47     | 7.568%     |
| Neither good nor poor | 21     | 3.382%     |
| Poor                  | 18     | 2.899%     |
| Very poor             | 25     | 4.026%     |
| Do not know           | 1      | 0.161%     |

| Experience                          | Amount | Percentage |
|-------------------------------------|--------|------------|
| Very good & Good                    | 556    | 89.533%    |
| Very poor & Poor                    | 43     | 6.924%     |
| Neither good nor poor & Do not know | 22     | 3.543%     |