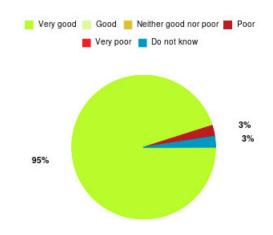

### **Overall CHCP CIC Summary**

| Experience            | Amount | Percentage |
|-----------------------|--------|------------|
| Very good             | 3719   | 85.731%    |
| Good                  | 389    | 8.967%     |
| Neither good nor poor | 75     | 1.729%     |
| Poor                  | 56     | 1.291%     |
| Very poor             | 77     | 1.775%     |
| Do not know           | 22     | 0.507%     |