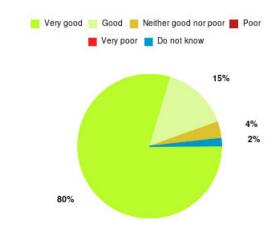

# **Dietetics (Hull) Summary**

| Experience            | Amount | Percentage |
|-----------------------|--------|------------|
| Very good             | 43     | 79.630%    |
| Good                  | 8      | 14.815%    |
| Neither good nor poor | 2      | 3.704%     |
| Poor                  | 0      | 0.000%     |
| Very poor             | 0      | 0.000%     |
| Do not know           | 1      | 1.852%     |