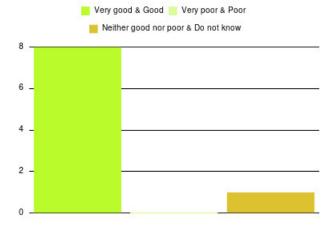

| Experience                          | Amount | Percentage |
|-------------------------------------|--------|------------|
| Very good & Good                    | 74     | 100.000%   |
| Very poor & Poor                    | 0      | 0.000%     |
| Neither good nor poor & Do not know | 0      | 0.000%     |