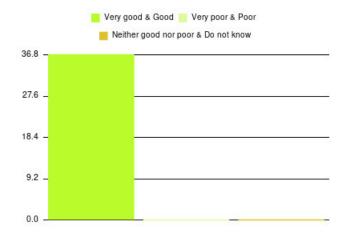

| Experience                          | Amount | Percentage |
|-------------------------------------|--------|------------|
| Very good & Good                    | 4108   | 94.698%    |
| Very poor & Poor                    | 133    | 3.066%     |
| Neither good nor poor & Do not know | 97     | 2.236%     |