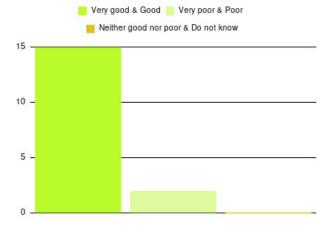

| Experience                          | Amount | Percentage |
|-------------------------------------|--------|------------|
| Very good & Good                    | 4108   | 94.698%    |
| Very poor & Poor                    | 133    | 3.066%     |
| Neither good nor poor & Do not know | 97     | 2.236%     |