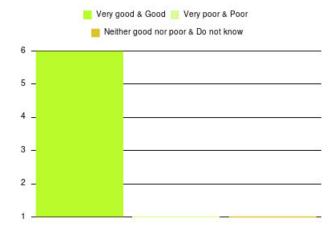

| Experience                          | Amount | Percentage |
|-------------------------------------|--------|------------|
| Very good & Good                    | 86     | 91.489%    |
| Very poor & Poor                    | 4      | 4.255%     |
| Neither good nor poor & Do not know | 4      | 4.255%     |