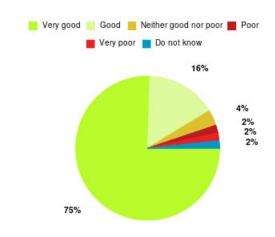

### **Dietetics (East Riding) Summary**

| Experience            | Amount | Percentage |
|-----------------------|--------|------------|
| Very good             | 43     | 75.439%    |
| Good                  | 9      | 15.789%    |
| Neither good nor poor | 2      | 3.509%     |
| Poor                  | 1      | 1.754%     |
| Very poor             | 1      | 1.754%     |
| Do not know           | 1      | 1.754%     |