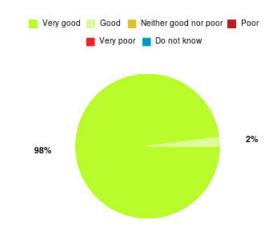

# Bladder and Bowel (East Riding) Summary

| Experience            | Amount | Percentage |
|-----------------------|--------|------------|
| Very good             | 77     | 81.915%    |
| Good                  | 9      | 9.574%     |
| Neither good nor poor | 2      | 2.128%     |
| Poor                  | 1      | 1.064%     |
| Very poor             | 3      | 3.191%     |
| Do not know           | 2      | 2.128%     |

| Experience                          | Amount | Percentage |
|-------------------------------------|--------|------------|
| Very good & Good                    | 86     | 91.489%    |
| Very poor & Poor                    | 4      | 4.255%     |
| Neither good nor poor & Do not know | 4      | 4.255%     |