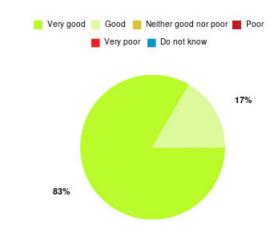

### **Overall CHCP CIC Summary**

| Experience            | Amount | Percentage |
|-----------------------|--------|------------|
| Very good             | 3719   | 85.731%    |
| Good                  | 389    | 8.967%     |
| Neither good nor poor | 75     | 1.729%     |
| Poor                  | 56     | 1.291%     |
| Very poor             | 77     | 1.775%     |
| Do not know           | 22     | 0.507%     |