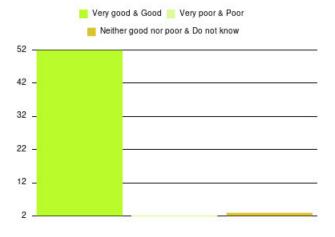

# **Dietetics (Hull) Summary**

| Experience            | Amount | Percentage |
|-----------------------|--------|------------|
| Very good             | 43     | 79.630%    |
| Good                  | 8      | 14.815%    |
| Neither good nor poor | 2      | 3.704%     |
| Poor                  | 0      | 0.000%     |
| Very poor             | 0      | 0.000%     |
| Do not know           | 1      | 1.852%     |

| Experience                          | Amount | Percentage |
|-------------------------------------|--------|------------|
| Very good & Good                    | 51     | 94.444%    |
| Very poor & Poor                    | 0      | 0.000%     |
| Neither good nor poor & Do not know | 3      | 5.556%     |