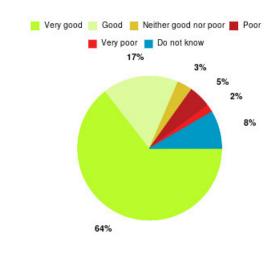

#### **GP - Riverside Practice Summary**

| Experience            | Amount | Percentage |
|-----------------------|--------|------------|
| Very good             | 165    | 75.342%    |
| Good                  | 21     | 9.589%     |
| Neither good nor poor | 4      | 1.826%     |
| Poor                  | 10     | 4.566%     |
| Very poor             | 19     | 8.676%     |
| Do not know           | 0      | 0.000%     |