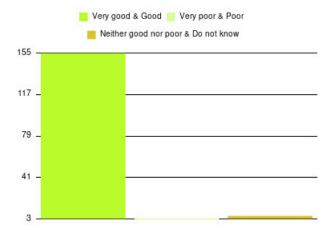

| Experience                          | Amount | Percentage |
|-------------------------------------|--------|------------|
| Very good & Good                    | 186    | 84.932%    |
| Very poor & Poor                    | 29     | 13.242%    |
| Neither good nor poor & Do not know | 4      | 1.826%     |