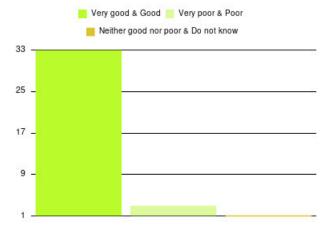

### **Dental - Bridlington CDS Summary**

| Experience            | Amount | Percentage |
|-----------------------|--------|------------|
| Very good             | 32     | 96.970%    |
| Good                  | 1      | 3.030%     |
| Neither good nor poor | 0      | 0.000%     |
| Poor                  | 0      | 0.000%     |
| Very poor             | 0      | 0.000%     |
| Do not know           | 0      | 0.000%     |

| Experience                          | Amount | Percentage |
|-------------------------------------|--------|------------|
| Very good & Good                    | 33     | 100.000%   |
| Very poor & Poor                    | 0      | 0.000%     |
| Neither good nor poor & Do not know | 0      | 0.000%     |