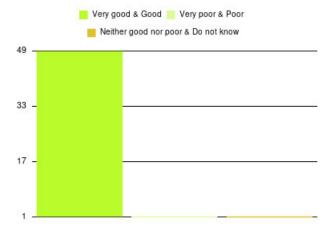

# **GP – The Quays Summary**

| Experience            | Amount | Percentage |
|-----------------------|--------|------------|
| Very good             | 509    | 81.965%    |
| Good                  | 47     | 7.568%     |
| Neither good nor poor | 21     | 3.382%     |
| Poor                  | 18     | 2.899%     |
| Very poor             | 25     | 4.026%     |
| Do not know           | 1      | 0.161%     |

| Experience                          | Amount | Percentage |
|-------------------------------------|--------|------------|
| Very good & Good                    | 556    | 89.533%    |
| Very poor & Poor                    | 43     | 6.924%     |
| Neither good nor poor & Do not know | 22     | 3.543%     |