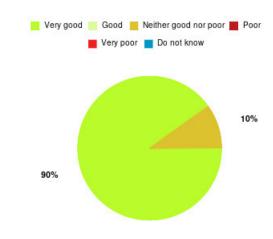

# Pain Management - ER & VoY Summary

| Experience            | Amount | Percentage |
|-----------------------|--------|------------|
| Very good             | 9      | 90.000%    |
| Good                  | 0      | 0.000%     |
| Neither good nor poor | 1      | 10.000%    |
| Poor                  | 0      | 0.000%     |
| Very poor             | 0      | 0.000%     |
| Do not know           | 0      | 0.000%     |

| Experience                          | Amount | Percentage |
|-------------------------------------|--------|------------|
| Very good & Good                    | 9      | 90.000%    |
| Very poor & Poor                    | 0      | 0.000%     |
| Neither good nor poor & Do not know | 1      | 10.000%    |