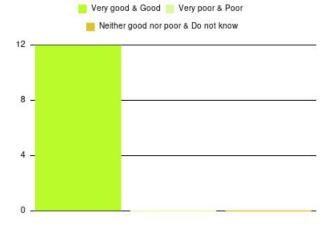

### **Bransholme UTC Summary**

| Experience            | Amount | Percentage |
|-----------------------|--------|------------|
| Very good             | 23     | 35.938%    |
| Good                  | 22     | 34.375%    |
| Neither good nor poor | 8      | 12.500%    |
| Poor                  | 7      | 10.938%    |
| Very poor             | 3      | 4.688%     |
| Do not know           | 1      | 1.563%     |

| Experience                          | Amount | Percentage |
|-------------------------------------|--------|------------|
| Very good & Good                    | 45     | 70.313%    |
| Very poor & Poor                    | 10     | 15.625%    |
| Neither good nor poor & Do not know | 9      | 14.063%    |