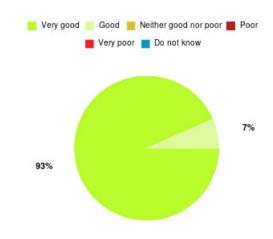

# **Beverley UTC Summary**

| Experience            | Amount | Percentage |
|-----------------------|--------|------------|
| Very good             | 19     | 79.167%    |
| Good                  | 0      | 0.000%     |
| Neither good nor poor | 1      | 4.167%     |
| Poor                  | 0      | 0.000%     |
| Very poor             | 3      | 12.500%    |
| Do not know           | 1      | 4.167%     |

| Experience                          | Amount | Percentage |
|-------------------------------------|--------|------------|
| Very good & Good                    | 19     | 79.167%    |
| Very poor & Poor                    | 3      | 12.500%    |
| Neither good nor poor & Do not know | 2      | 8.333%     |