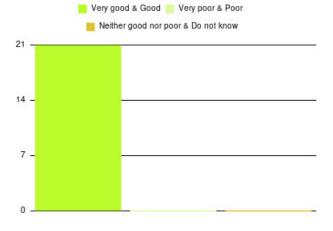

### **Carers' Information and Support Service Summary**

| Experience            | Amount | Percentage |
|-----------------------|--------|------------|
| Very good             | 21     | 100.000%   |
| Good                  | 0      | 0.000%     |
| Neither good nor poor | 0      | 0.000%     |
| Poor                  | 0      | 0.000%     |
| Very poor             | 0      | 0.000%     |
| Do not know           | 0      | 0.000%     |

| Experience                          | Amount | Percentage |
|-------------------------------------|--------|------------|
| Very good & Good                    | 21     | 100.000%   |
| Very poor & Poor                    | 0      | 0.000%     |
| Neither good nor poor & Do not know | 0      | 0.000%     |