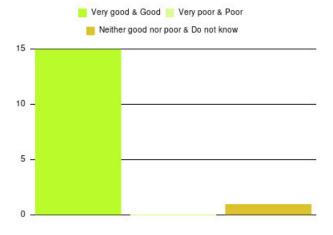

### **Overall CHCP CIC Summary**

| Experience            | Amount | Percentage |
|-----------------------|--------|------------|
| Very good             | 3719   | 85.731%    |
| Good                  | 389    | 8.967%     |
| Neither good nor poor | 75     | 1.729%     |
| Poor                  | 56     | 1.291%     |
| Very poor             | 77     | 1.775%     |
| Do not know           | 22     | 0.507%     |

| Experience                          | Amount | Percentage |
|-------------------------------------|--------|------------|
| Very good & Good                    | 4108   | 94.698%    |
| Very poor & Poor                    | 133    | 3.066%     |
| Neither good nor poor & Do not know | 97     | 2.236%     |