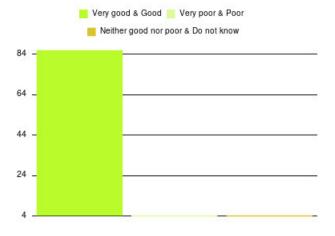

# **Anticoagulation Summary**

| Experience            | Amount | Percentage |
|-----------------------|--------|------------|
| Very good             | 23     | 100.000%   |
| Good                  | 0      | 0.000%     |
| Neither good nor poor | 0      | 0.000%     |
| Poor                  | 0      | 0.000%     |
| Very poor             | 0      | 0.000%     |
| Do not know           | 0      | 0.000%     |

| Experience                          | Amount | Percentage |
|-------------------------------------|--------|------------|
| Very good & Good                    | 23     | 100.000%   |
| Very poor & Poor                    | 0      | 0.000%     |
| Neither good nor poor & Do not know | 0      | 0.000%     |