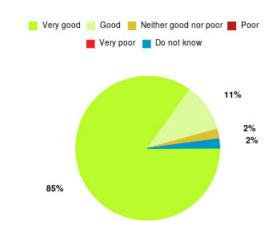

### **Overall CHCP CIC Summary**

| Experience            | Amount | Percentage |
|-----------------------|--------|------------|
| Very good             | 3719   | 85.731%    |
| Good                  | 389    | 8.967%     |
| Neither good nor poor | 75     | 1.729%     |
| Poor                  | 56     | 1.291%     |
| Very poor             | 77     | 1.775%     |
| Do not know           | 22     | 0.507%     |