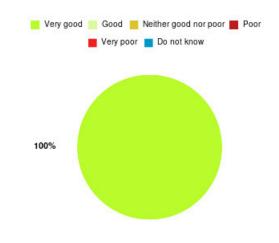

# Bladder and Bowel (East Riding) Summary

| Experience            | Amount | Percentage |
|-----------------------|--------|------------|
| Very good             | 77     | 81.915%    |
| Good                  | 9      | 9.574%     |
| Neither good nor poor | 2      | 2.128%     |
| Poor                  | 1      | 1.064%     |
| Very poor             | 3      | 3.191%     |
| Do not know           | 2      | 2.128%     |

| Experience                          | Amount | Percentage |
|-------------------------------------|--------|------------|
| Very good & Good                    | 86     | 91.489%    |
| Very poor & Poor                    | 4      | 4.255%     |
| Neither good nor poor & Do not know | 4      | 4.255%     |