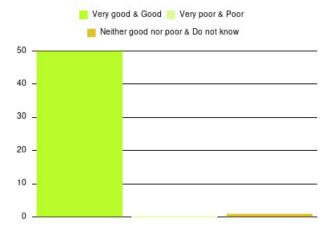

### **Overall CHCP CIC Summary**

| Experience            | Amount | Percentage |
|-----------------------|--------|------------|
| Very good             | 3719   | 85.731%    |
| Good                  | 389    | 8.967%     |
| Neither good nor poor | 75     | 1.729%     |
| Poor                  | 56     | 1.291%     |
| Very poor             | 77     | 1.775%     |
| Do not know           | 22     | 0.507%     |

| Experience                          | Amount | Percentage |
|-------------------------------------|--------|------------|
| Very good & Good                    | 4108   | 94.698%    |
| Very poor & Poor                    | 133    | 3.066%     |
| Neither good nor poor & Do not know | 97     | 2.236%     |