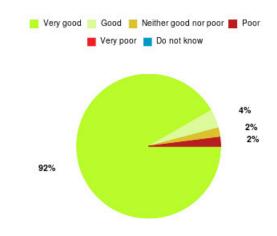

# Bladder and Bowel (East Riding) Summary

| Experience            | Amount | Percentage |
|-----------------------|--------|------------|
| Very good             | 77     | 81.915%    |
| Good                  | 9      | 9.574%     |
| Neither good nor poor | 2      | 2.128%     |
| Poor                  | 1      | 1.064%     |
| Very poor             | 3      | 3.191%     |
| Do not know           | 2      | 2.128%     |

| Experience                          | Amount | Percentage |
|-------------------------------------|--------|------------|
| Very good & Good                    | 86     | 91.489%    |
| Very poor & Poor                    | 4      | 4.255%     |
| Neither good nor poor & Do not know | 4      | 4.255%     |