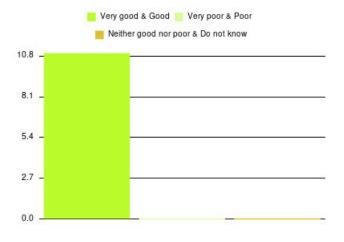

### **Overall CHCP CIC Summary**

| Experience            | Amount | Percentage |
|-----------------------|--------|------------|
| Very good             | 3719   | 85.731%    |
| Good                  | 389    | 8.967%     |
| Neither good nor poor | 75     | 1.729%     |
| Poor                  | 56     | 1.291%     |
| Very poor             | 77     | 1.775%     |
| Do not know           | 22     | 0.507%     |

| Experience                          | Amount | Percentage |
|-------------------------------------|--------|------------|
| Very good & Good                    | 4108   | 94.698%    |
| Very poor & Poor                    | 133    | 3.066%     |
| Neither good nor poor & Do not know | 97     | 2.236%     |