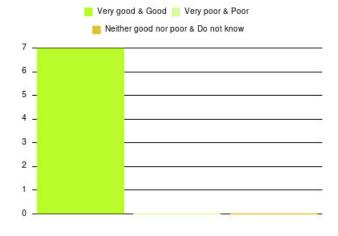

| Experience                          | Amount | Percentage |
|-------------------------------------|--------|------------|
| Very good & Good                    | 4108   | 94.698%    |
| Very poor & Poor                    | 133    | 3.066%     |
| Neither good nor poor & Do not know | 97     | 2.236%     |