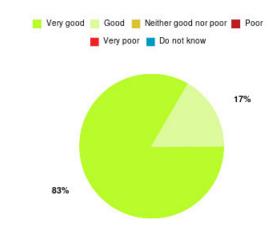

# **Beverley UTC Summary**

| Experience            | Amount | Percentage |
|-----------------------|--------|------------|
| Very good             | 19     | 79.167%    |
| Good                  | 0      | 0.000%     |
| Neither good nor poor | 1      | 4.167%     |
| Poor                  | 0      | 0.000%     |
| Very poor             | 3      | 12.500%    |
| Do not know           | 1      | 4.167%     |