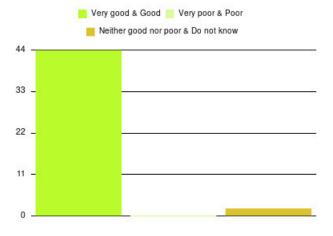

# **Anticoagulation Summary**

| Experience            | Amount | Percentage |
|-----------------------|--------|------------|
| Very good             | 23     | 100.000%   |
| Good                  | 0      | 0.000%     |
| Neither good nor poor | 0      | 0.000%     |
| Poor                  | 0      | 0.000%     |
| Very poor             | 0      | 0.000%     |
| Do not know           | 0      | 0.000%     |

| Experience                          | Amount | Percentage |
|-------------------------------------|--------|------------|
| Very good & Good                    | 23     | 100.000%   |
| Very poor & Poor                    | 0      | 0.000%     |
| Neither good nor poor & Do not know | 0      | 0.000%     |