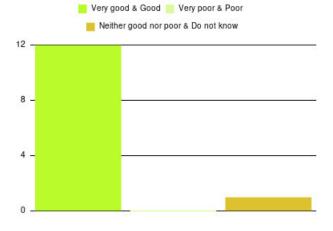

| Experience                          | Amount | Percentage |
|-------------------------------------|--------|------------|
| Very good & Good                    | 4108   | 94.698%    |
| Very poor & Poor                    | 133    | 3.066%     |
| Neither good nor poor & Do not know | 97     | 2.236%     |