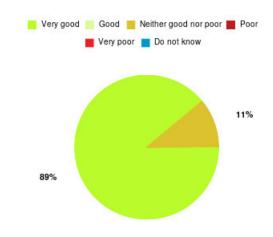

# Jean Bishop ICC Summary

|                       |        | ъ .        |
|-----------------------|--------|------------|
| Experience            | Amount | Percentage |
| Very good             | 69     | 93.243%    |
| Good                  | 5      | 6.757%     |
| Neither good nor poor | 0      | 0.000%     |
| Poor                  | 0      | 0.000%     |
| Very poor             | 0      | 0.000%     |
| Do not know           | 0      | 0.000%     |