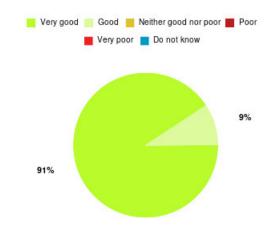

### **Overall CHCP CIC Summary**

| Experience            | Amount | Percentage |
|-----------------------|--------|------------|
| Very good             | 3719   | 85.731%    |
| Good                  | 389    | 8.967%     |
| Neither good nor poor | 75     | 1.729%     |
| Poor                  | 56     | 1.291%     |
| Very poor             | 77     | 1.775%     |
| Do not know           | 22     | 0.507%     |