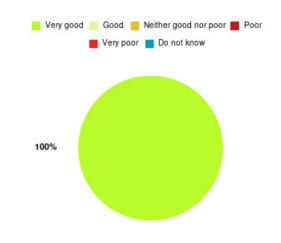

# **Anticoagulation Summary**

| Experience            | Amount | Percentage |
|-----------------------|--------|------------|
| Very good             | 23     | 100.000%   |
| Good                  | 0      | 0.000%     |
| Neither good nor poor | 0      | 0.000%     |
| Poor                  | 0      | 0.000%     |
| Very poor             | 0      | 0.000%     |
| Do not know           | 0      | 0.000%     |

| Experience                          | Amount | Percentage |
|-------------------------------------|--------|------------|
| Very good & Good                    | 23     | 100.000%   |
| Very poor & Poor                    | 0      | 0.000%     |
| Neither good nor poor & Do not know | 0      | 0.000%     |