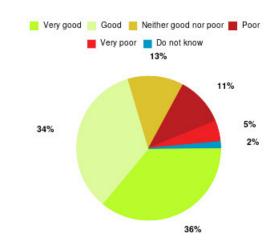

### **Overall CHCP CIC Summary**

| Experience            | Amount | Percentage |
|-----------------------|--------|------------|
| Very good             | 3719   | 85.731%    |
| Good                  | 389    | 8.967%     |
| Neither good nor poor | 75     | 1.729%     |
| Poor                  | 56     | 1.291%     |
| Very poor             | 77     | 1.775%     |
| Do not know           | 22     | 0.507%     |