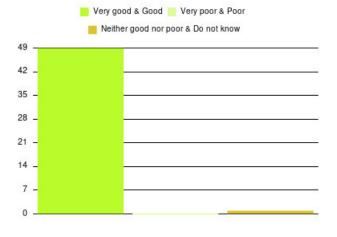

| Experience                          | Amount | Percentage |
|-------------------------------------|--------|------------|
| Very good & Good                    | 4108   | 94.698%    |
| Very poor & Poor                    | 133    | 3.066%     |
| Neither good nor poor & Do not know | 97     | 2.236%     |