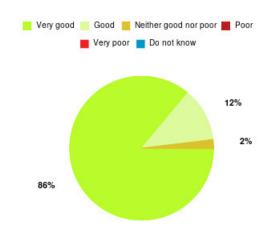

### **Overall CHCP CIC Summary**

| Experience            | Amount | Percentage |
|-----------------------|--------|------------|
| Very good             | 3719   | 85.731%    |
| Good                  | 389    | 8.967%     |
| Neither good nor poor | 75     | 1.729%     |
| Poor                  | 56     | 1.291%     |
| Very poor             | 77     | 1.775%     |
| Do not know           | 22     | 0.507%     |