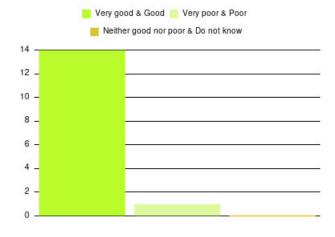

### **Overall CHCP CIC Summary**

| Experience            | Amount | Percentage |
|-----------------------|--------|------------|
| Very good             | 3719   | 85.731%    |
| Good                  | 389    | 8.967%     |
| Neither good nor poor | 75     | 1.729%     |
| Poor                  | 56     | 1.291%     |
| Very poor             | 77     | 1.775%     |
| Do not know           | 22     | 0.507%     |

| Experience                          | Amount | Percentage |
|-------------------------------------|--------|------------|
| Very good & Good                    | 4108   | 94.698%    |
| Very poor & Poor                    | 133    | 3.066%     |
| Neither good nor poor & Do not know | 97     | 2.236%     |