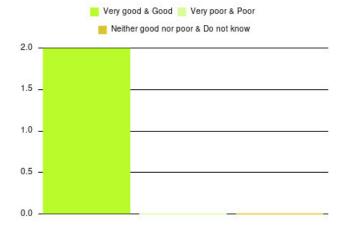

# **Anticoagulation Summary**

| Experience            | Amount | Percentage |
|-----------------------|--------|------------|
| Very good             | 23     | 100.000%   |
| Good                  | 0      | 0.000%     |
| Neither good nor poor | 0      | 0.000%     |
| Poor                  | 0      | 0.000%     |
| Very poor             | 0      | 0.000%     |
| Do not know           | 0      | 0.000%     |

| Experience                          | Amount | Percentage |
|-------------------------------------|--------|------------|
| Very good & Good                    | 23     | 100.000%   |
| Very poor & Poor                    | 0      | 0.000%     |
| Neither good nor poor & Do not know | 0      | 0.000%     |