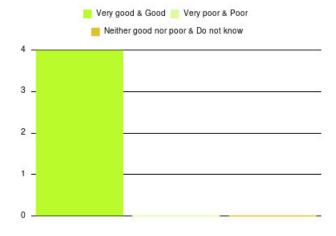

| Experience                          | Amount | Percentage |
|-------------------------------------|--------|------------|
| Very good & Good                    | 19     | 79.167%    |
| Very poor & Poor                    | 3      | 12.500%    |
| Neither good nor poor & Do not know | 2      | 8.333%     |