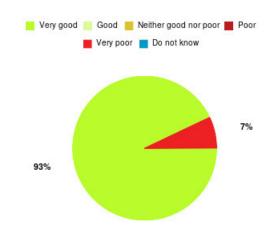

# Jean Bishop ICC Summary

|                       |        | ъ .        |
|-----------------------|--------|------------|
| Experience            | Amount | Percentage |
| Very good             | 69     | 93.243%    |
| Good                  | 5      | 6.757%     |
| Neither good nor poor | 0      | 0.000%     |
| Poor                  | 0      | 0.000%     |
| Very poor             | 0      | 0.000%     |
| Do not know           | 0      | 0.000%     |