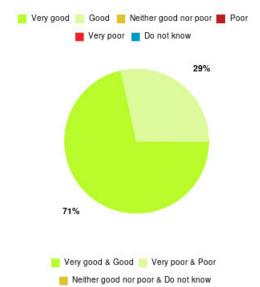

### **Bransholme UTC Summary**

| Experience            | Amount | Percentage |
|-----------------------|--------|------------|
| Very good             | 23     | 35.938%    |
| Good                  | 22     | 34.375%    |
| Neither good nor poor | 8      | 12.500%    |
| Poor                  | 7      | 10.938%    |
| Very poor             | 3      | 4.688%     |
| Do not know           | 1      | 1.563%     |