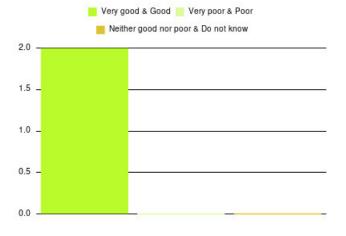

# Bladder and Bowel (Hull) Summary

| Experience            | Amount | Percentage |
|-----------------------|--------|------------|
| Very good             | 11     | 100.000%   |
| Good                  | 0      | 0.000%     |
| Neither good nor poor | 0      | 0.000%     |
| Poor                  | 0      | 0.000%     |
| Very poor             | 0      | 0.000%     |
| Do not know           | 0      | 0.000%     |

| Experience                          | Amount | Percentage |
|-------------------------------------|--------|------------|
| Very good & Good                    | 11     | 100.000%   |
| Very poor & Poor                    | 0      | 0.000%     |
| Neither good nor poor & Do not know | 0      | 0.000%     |