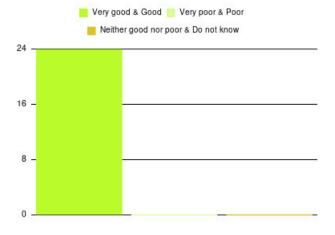

# **Anticoagulation Summary**

| Experience            | Amount | Percentage |
|-----------------------|--------|------------|
| Very good             | 23     | 100.000%   |
| Good                  | 0      | 0.000%     |
| Neither good nor poor | 0      | 0.000%     |
| Poor                  | 0      | 0.000%     |
| Very poor             | 0      | 0.000%     |
| Do not know           | 0      | 0.000%     |

| Experience                          | Amount | Percentage |
|-------------------------------------|--------|------------|
| Very good & Good                    | 23     | 100.000%   |
| Very poor & Poor                    | 0      | 0.000%     |
| Neither good nor poor & Do not know | 0      | 0.000%     |