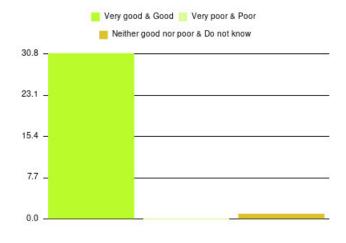

| Experience                          | Amount | Percentage |
|-------------------------------------|--------|------------|
| Very good & Good                    | 4108   | 94.698%    |
| Very poor & Poor                    | 133    | 3.066%     |
| Neither good nor poor & Do not know | 97     | 2.236%     |