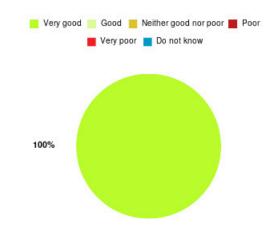

# **Anticoagulation Summary**

| Experience            | Amount | Percentage |
|-----------------------|--------|------------|
| Very good             | 23     | 100.000%   |
| Good                  | 0      | 0.000%     |
| Neither good nor poor | 0      | 0.000%     |
| Poor                  | 0      | 0.000%     |
| Very poor             | 0      | 0.000%     |
| Do not know           | 0      | 0.000%     |