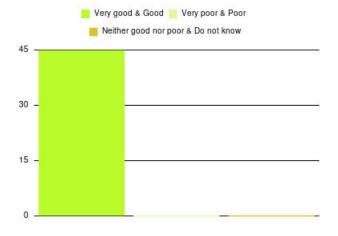

### **Overall CHCP CIC Summary**

| Experience            | Amount | Percentage |
|-----------------------|--------|------------|
| Very good             | 3719   | 85.731%    |
| Good                  | 389    | 8.967%     |
| Neither good nor poor | 75     | 1.729%     |
| Poor                  | 56     | 1.291%     |
| Very poor             | 77     | 1.775%     |
| Do not know           | 22     | 0.507%     |

| Experience                          | Amount | Percentage |
|-------------------------------------|--------|------------|
| Very good & Good                    | 4108   | 94.698%    |
| Very poor & Poor                    | 133    | 3.066%     |
| Neither good nor poor & Do not know | 97     | 2.236%     |