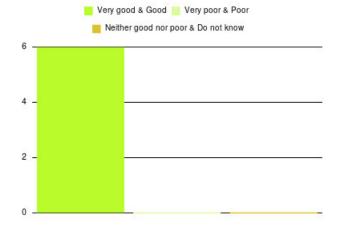

| Experience                          | Amount | Percentage |
|-------------------------------------|--------|------------|
| Very good & Good                    | 23     | 100.000%   |
| Very poor & Poor                    | 0      | 0.000%     |
| Neither good nor poor & Do not know | 0      | 0.000%     |