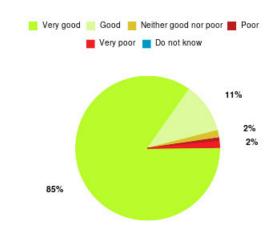

### **Overall CHCP CIC Summary**

| Experience            | Amount | Percentage |
|-----------------------|--------|------------|
| Very good             | 3719   | 85.731%    |
| Good                  | 389    | 8.967%     |
| Neither good nor poor | 75     | 1.729%     |
| Poor                  | 56     | 1.291%     |
| Very poor             | 77     | 1.775%     |
| Do not know           | 22     | 0.507%     |