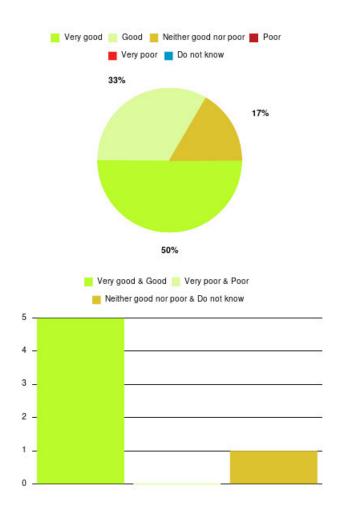

### **Alderson House Summary**

# **Anticoagulation Summary**

| Experience            | Amount | Percentage |
|-----------------------|--------|------------|
| Very good             | 23     | 100.000%   |
| Good                  | 0      | 0.000%     |
| Neither good nor poor | 0      | 0.000%     |
| Poor                  | 0      | 0.000%     |
| Very poor             | 0      | 0.000%     |
| Do not know           | 0      | 0.000%     |

| Experience                          | Amount | Percentage |
|-------------------------------------|--------|------------|
| Very good & Good                    | 23     | 100.000%   |
| Very poor & Poor                    | 0      | 0.000%     |
| Neither good nor poor & Do not know | 0      | 0.000%     |