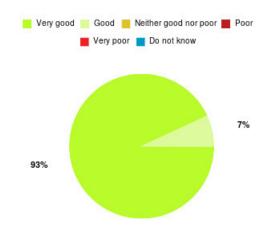

oor & Do not know | 0      | 0.000%     |





### Health Trainers (inc Social Prescribing) SH Summary

| Experience            | Amount | Percentage |
|-----------------------|--------|------------|
| Very good             | 40     | 93.023%    |
| Good                  | 3      | 6.977%     |
| Neither good nor poor | 0      | 0.000%     |
| Poor                  | 0      | 0.000%     |
| Very poor             | 0      | 0.000%     |
| Do not know           | 0      | 0.000%     |

| Experience                          | Amount | Percentage |
|-------------------------------------|--------|------------|
| Very good & Good                    | 43     | 100.000%   |
| Very poor & Poor                    | 0      | 0.000%     |
| Neither good nor poor & Do not know | 0      | 0.000%     |





# **Healthy St Helens Summary**

# **HERCH20 Summary**

# **Highfield Resource Centre Summary**

| Experience            | Amount | Percentage |
|-----------------------|--------|------------|
| Very good             | 3      | 50.000%    |
| Good                  | 2      | 33.333%    |
| Neither good nor poor | 1      | 16.667%    |
| Poor                  | 0      | 0.000%     |
| Very poor             | 0      | 0.000%     |
| Do not know           | 0      | 0.000%     |

| Experience                          | Amount | Percentage |
|-------------------------------------|--------|------------|
| Very good & Good                    | 5      | 83.333%    |
| Very poor & Poor                    | 0      | 0.000%     |
| Neither good nor poor & Do not know | 1      | 16.667%    |



#