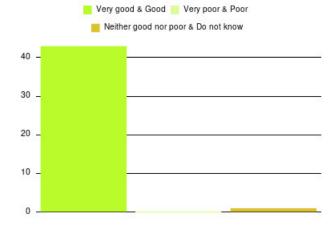

# **GP – The Quays Summary**

| Experience            | Amount | Percentage |
|-----------------------|--------|------------|
| Very good             | 509    | 81.965%    |
| Good                  | 47     | 7.568%     |
| Neither good nor poor | 21     | 3.382%     |
| Poor                  | 18     | 2.899%     |
| Very poor             | 25     | 4.026%     |
| Do not know           | 1      | 0.161%     |

| Experience                          | Amount | Percentage |
|-------------------------------------|--------|------------|
| Very good & Good                    | 556    | 89.533%    |
| Very poor & Poor                    | 43     | 6.924%     |
| Neither good nor poor & Do not know | 22     | 3.543%     |