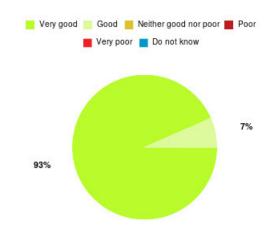

# **Beverley UTC Summary**

| Experience            | Amount | Percentage |
|-----------------------|--------|------------|
| Very good             | 19     | 79.167%    |
| Good                  | 0      | 0.000%     |
| Neither good nor poor | 1      | 4.167%     |
| Poor                  | 0      | 0.000%     |
| Very poor             | 3      | 12.500%    |
| Do not know           | 1      | 4.167%     |