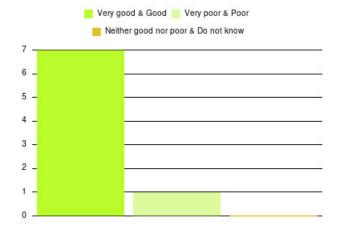

| Experience                          | Amount | Percentage |
|-------------------------------------|--------|------------|
| Very good & Good                    | 4108   | 94.698%    |
| Very poor & Poor                    | 133    | 3.066%     |
| Neither good nor poor & Do not know | 97     | 2.236%     |