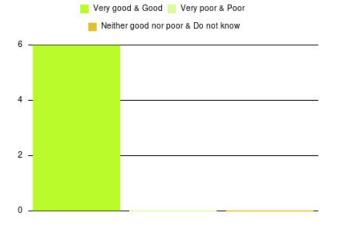

| Experience                          | Amount | Percentage |
|-------------------------------------|--------|------------|
| Very good & Good                    | 23     | 100.000%   |
| Very poor & Poor                    | 0      | 0.000%     |
| Neither good nor poor & Do not know | 0      | 0.000%     |