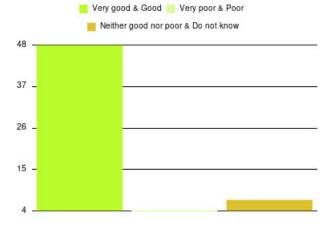

### **Overall CHCP CIC Summary**

| Experience            | Amount | Percentage |
|-----------------------|--------|------------|
| Very good             | 3719   | 85.731%    |
| Good                  | 389    | 8.967%     |
| Neither good nor poor | 75     | 1.729%     |
| Poor                  | 56     | 1.291%     |
| Very poor             | 77     | 1.775%     |
| Do not know           | 22     | 0.507%     |

| Experience                          | Amount | Percentage |
|-------------------------------------|--------|------------|
| Very good & Good                    | 4108   | 94.698%    |
| Very poor & Poor                    | 133    | 3.066%     |
| Neither good nor poor & Do not know | 97     | 2.236%     |