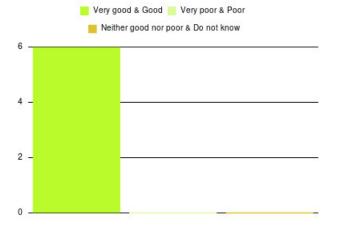

| Experience                          | Amount | Percentage |
|-------------------------------------|--------|------------|
| Very good & Good                    | 19     | 79.167%    |
| Very poor & Poor                    | 3      | 12.500%    |
| Neither good nor poor & Do not know | 2      | 8.333%     |