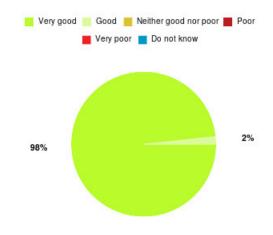

### **Overall CHCP CIC Summary**

| Experience            | Amount | Percentage |
|-----------------------|--------|------------|
| Very good             | 3719   | 85.731%    |
| Good                  | 389    | 8.967%     |
| Neither good nor poor | 75     | 1.729%     |
| Poor                  | 56     | 1.291%     |
| Very poor             | 77     | 1.775%     |
| Do not know           | 22     | 0.507%     |