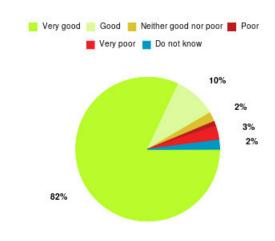

### **Overall CHCP CIC Summary**

| Experience            | Amount | Percentage |
|-----------------------|--------|------------|
| Very good             | 3719   | 85.731%    |
| Good                  | 389    | 8.967%     |
| Neither good nor poor | 75     | 1.729%     |
| Poor                  | 56     | 1.291%     |
| Very poor             | 77     | 1.775%     |
| Do not know           | 22     | 0.507%     |