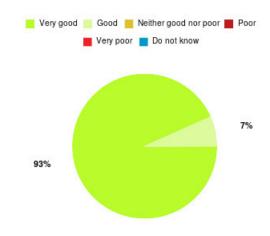

# **Beverley UTC Summary**

| Experience            | Amount | Percentage |
|-----------------------|--------|------------|
| Very good             | 19     | 79.167%    |
| Good                  | 0      | 0.000%     |
| Neither good nor poor | 1      | 4.167%     |
| Poor                  | 0      | 0.000%     |
| Very poor             | 3      | 12.500%    |
| Do not know           | 1      | 4.167%     |

| Experience                          | Amount | Percentage |
|-------------------------------------|--------|------------|
| Very good & Good                    | 19     | 79.167%    |
| Very poor & Poor                    | 3      | 12.500%    |
| Neither good nor poor & Do not know | 2      | 8.333%     |