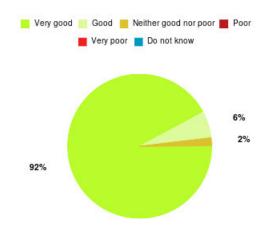

# **GP – The Quays Summary**

| Experience            | Amount | Percentage |
|-----------------------|--------|------------|
| Very good             | 509    | 81.965%    |
| Good                  | 47     | 7.568%     |
| Neither good nor poor | 21     | 3.382%     |
| Poor                  | 18     | 2.899%     |
| Very poor             | 25     | 4.026%     |
| Do not know           | 1      | 0.161%     |