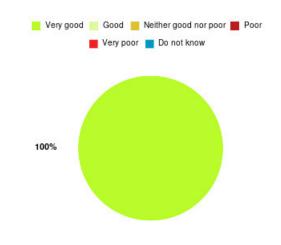

# Bladder and Bowel (Hull) Summary

| Experience            | Amount | Percentage |
|-----------------------|--------|------------|
| Very good             | 11     | 100.000%   |
| Good                  | 0      | 0.000%     |
| Neither good nor poor | 0      | 0.000%     |
| Poor                  | 0      | 0.000%     |
| Very poor             | 0      | 0.000%     |
| Do not know           | 0      | 0.000%     |

| Experience                          | Amount | Percentage |
|-------------------------------------|--------|------------|
| Very good & Good                    | 11     | 100.000%   |
| Very poor & Poor                    | 0      | 0.000%     |
| Neither good nor poor & Do not know | 0      | 0.000%     |