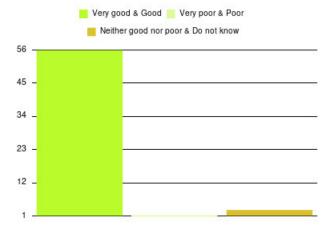

### **Overall CHCP CIC Summary**

| Experience            | Amount | Percentage |
|-----------------------|--------|------------|
| Very good             | 3719   | 85.731%    |
| Good                  | 389    | 8.967%     |
| Neither good nor poor | 75     | 1.729%     |
| Poor                  | 56     | 1.291%     |
| Very poor             | 77     | 1.775%     |
| Do not know           | 22     | 0.507%     |

| Experience                          | Amount | Percentage |
|-------------------------------------|--------|------------|
| Very good & Good                    | 4108   | 94.698%    |
| Very poor & Poor                    | 133    | 3.066%     |
| Neither good nor poor & Do not know | 97     | 2.236%     |