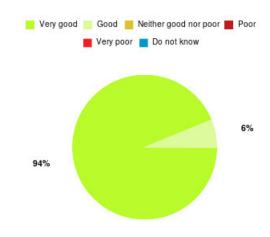

### **Overall CHCP CIC Summary**

| Experience            | Amount | Percentage |
|-----------------------|--------|------------|
| Very good             | 3719   | 85.731%    |
| Good                  | 389    | 8.967%     |
| Neither good nor poor | 75     | 1.729%     |
| Poor                  | 56     | 1.291%     |
| Very poor             | 77     | 1.775%     |
| Do not know           | 22     | 0.507%     |