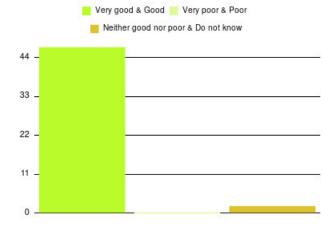

| Experience                          | Amount | Percentage |
|-------------------------------------|--------|------------|
| Very good & Good                    | 556    | 89.533%    |
| Very poor & Poor                    | 43     | 6.924%     |
| Neither good nor poor & Do not know | 22     | 3.543%     |