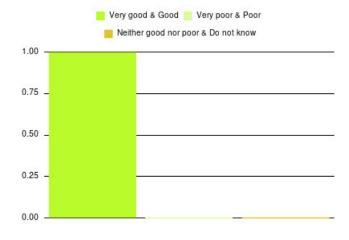

### **Overall CHCP CIC Summary**

| Experience            | Amount | Percentage |
|-----------------------|--------|------------|
| Very good             | 3719   | 85.731%    |
| Good                  | 389    | 8.967%     |
| Neither good nor poor | 75     | 1.729%     |
| Poor                  | 56     | 1.291%     |
| Very poor             | 77     | 1.775%     |
| Do not know           | 22     | 0.507%     |

| Experience                          | Amount | Percentage |
|-------------------------------------|--------|------------|
| Very good & Good                    | 4108   | 94.698%    |
| Very poor & Poor                    | 133    | 3.066%     |
| Neither good nor poor & Do not know | 97     | 2.236%     |