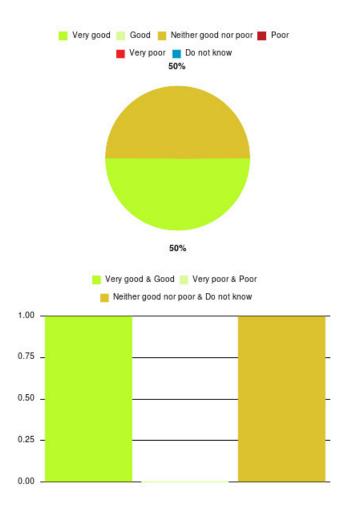

## Podiatry (Hull - Ward visits) Summary

| Experience            | Amount | Percentage |
|-----------------------|--------|------------|
| Very good             | 1      | 50.000%    |
| Good                  | 0      | 0.000%     |
| Neither good nor poor | 1      | 50.000%    |
| Poor                  | 0      | 0.000%     |
| Very poor             | 0      | 0.000%     |
| Do not know           | 0      | 0.000%     |