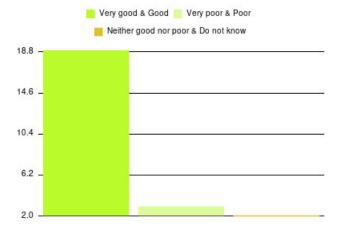

### **Overall CHCP CIC Summary**

| Experience            | Amount | Percentage |
|-----------------------|--------|------------|
| Very good             | 3719   | 85.731%    |
| Good                  | 389    | 8.967%     |
| Neither good nor poor | 75     | 1.729%     |
| Poor                  | 56     | 1.291%     |
| Very poor             | 77     | 1.775%     |
| Do not know           | 22     | 0.507%     |

| Experience                          | Amount | Percentage |
|-------------------------------------|--------|------------|
| Very good & Good                    | 4108   | 94.698%    |
| Very poor & Poor                    | 133    | 3.066%     |
| Neither good nor poor & Do not know | 97     | 2.236%     |