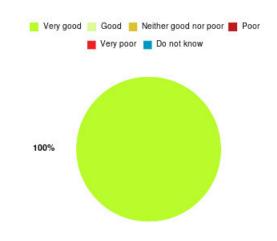

# **Anticoagulation Summary**

| Experience            | Amount | Percentage |
|-----------------------|--------|------------|
| Very good             | 23     | 100.000%   |
| Good                  | 0      | 0.000%     |
| Neither good nor poor | 0      | 0.000%     |
| Poor                  | 0      | 0.000%     |
| Very poor             | 0      | 0.000%     |
| Do not know           | 0      | 0.000%     |