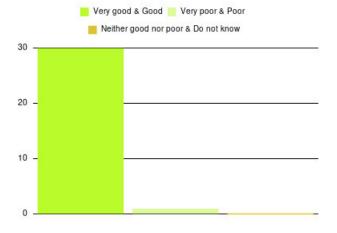

# **Anticoagulation Summary**

| Experience            | Amount | Percentage |
|-----------------------|--------|------------|
| Very good             | 23     | 100.000%   |
| Good                  | 0      | 0.000%     |
| Neither good nor poor | 0      | 0.000%     |
| Poor                  | 0      | 0.000%     |
| Very poor             | 0      | 0.000%     |
| Do not know           | 0      | 0.000%     |

| Experience                          | Amount | Percentage |
|-------------------------------------|--------|------------|
| Very good & Good                    | 23     | 100.000%   |
| Very poor & Poor                    | 0      | 0.000%     |
| Neither good nor poor & Do not know | 0      | 0.000%     |