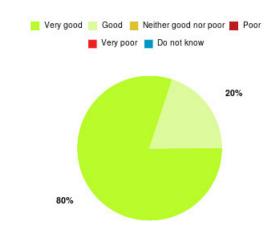

# **Beverley UTC Summary**

| Experience            | Amount | Percentage |
|-----------------------|--------|------------|
| Very good             | 19     | 79.167%    |
| Good                  | 0      | 0.000%     |
| Neither good nor poor | 1      | 4.167%     |
| Poor                  | 0      | 0.000%     |
| Very poor             | 3      | 12.500%    |
| Do not know           | 1      | 4.167%     |