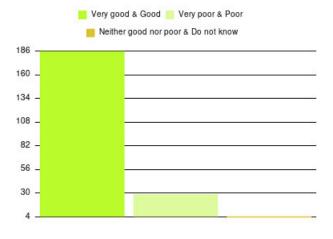

#### **GP - Riverside Practice Summary**

| Experience            | Amount | Percentage |
|-----------------------|--------|------------|
| Very good             | 165    | 75.342%    |
| Good                  | 21     | 9.589%     |
| Neither good nor poor | 4      | 1.826%     |
| Poor                  | 10     | 4.566%     |
| Very poor             | 19     | 8.676%     |
| Do not know           | 0      | 0.000%     |

| Experience                          | Amount | Percentage |
|-------------------------------------|--------|------------|
| Very good & Good                    | 186    | 84.932%    |
| Very poor & Poor                    | 29     | 13.242%    |
| Neither good nor poor & Do not know | 4      | 1.826%     |