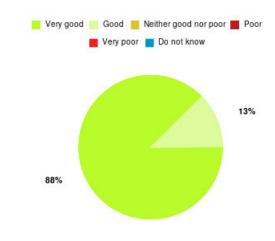

# Jean Bishop ICC Summary

|                       |        | ъ .        |
|-----------------------|--------|------------|
| Experience            | Amount | Percentage |
| Very good             | 69     | 93.243%    |
| Good                  | 5      | 6.757%     |
| Neither good nor poor | 0      | 0.000%     |
| Poor                  | 0      | 0.000%     |
| Very poor             | 0      | 0.000%     |
| Do not know           | 0      | 0.000%     |

| Experience                          | Amount | Percentage |
|-------------------------------------|--------|------------|
| Very good & Good                    | 74     | 100.000%   |
| Very poor & Poor                    | 0      | 0.000%     |
| Neither good nor poor & Do not know | 0      | 0.000%     |