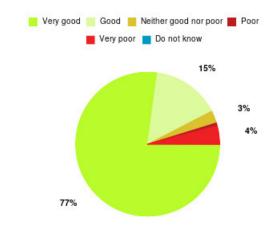

### **CHPL - Southcoates/Marfleet Summary**

| Experience            | Amount | Percentage |
|-----------------------|--------|------------|
| Very good             | 111    | 77.083%    |
| Good                  | 22     | 15.278%    |
| Neither good nor poor | 4      | 2.778%     |
| Poor                  | 1      | 0.694%     |
| Very poor             | 6      | 4.167%     |
| Do not know           | 0      | 0.000%     |