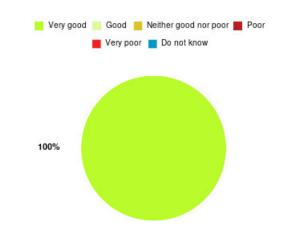

# Bladder and Bowel (Hull) Summary

| Experience            | Amount | Percentage |
|-----------------------|--------|------------|
| Very good             | 11     | 100.000%   |
| Good                  | 0      | 0.000%     |
| Neither good nor poor | 0      | 0.000%     |
| Poor                  | 0      | 0.000%     |
| Very poor             | 0      | 0.000%     |
| Do not know           | 0      | 0.000%     |