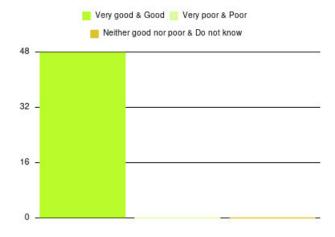

# **Anticoagulation Summary**

| Experience            | Amount | Percentage |
|-----------------------|--------|------------|
| Very good             | 23     | 100.000%   |
| Good                  | 0      | 0.000%     |
| Neither good nor poor | 0      | 0.000%     |
| Poor                  | 0      | 0.000%     |
| Very poor             | 0      | 0.000%     |
| Do not know           | 0      | 0.000%     |

| Experience                          | Amount | Percentage |
|-------------------------------------|--------|------------|
| Very good & Good                    | 23     | 100.000%   |
| Very poor & Poor                    | 0      | 0.000%     |
| Neither good nor poor & Do not know | 0      | 0.000%     |