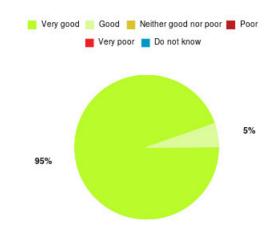

### **Overall CHCP CIC Summary**

| Experience            | Amount | Percentage |
|-----------------------|--------|------------|
| Very good             | 3719   | 85.731%    |
| Good                  | 389    | 8.967%     |
| Neither good nor poor | 75     | 1.729%     |
| Poor                  | 56     | 1.291%     |
| Very poor             | 77     | 1.775%     |
| Do not know           | 22     | 0.507%     |