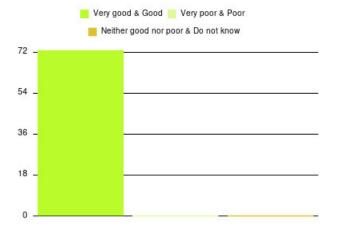

### **Overall CHCP CIC Summary**

| Experience            | Amount | Percentage |
|-----------------------|--------|------------|
| Very good             | 3719   | 85.731%    |
| Good                  | 389    | 8.967%     |
| Neither good nor poor | 75     | 1.729%     |
| Poor                  | 56     | 1.291%     |
| Very poor             | 77     | 1.775%     |
| Do not know           | 22     | 0.507%     |

| Experience                          | Amount | Percentage |
|-------------------------------------|--------|------------|
| Very good & Good                    | 4108   | 94.698%    |
| Very poor & Poor                    | 133    | 3.066%     |
| Neither good nor poor & Do not know | 97     | 2.236%     |