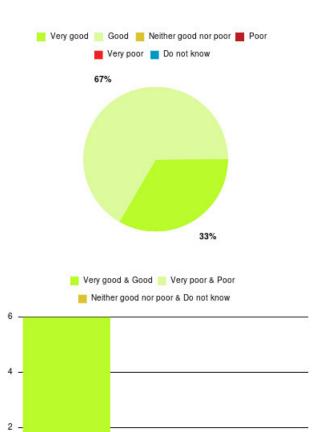

# **Anticoagulation Summary**

| Experience            | Amount | Percentage |
|-----------------------|--------|------------|
| Very good             | 23     | 100.000%   |
| Good                  | 0      | 0.000%     |
| Neither good nor poor | 0      | 0.000%     |
| Poor                  | 0      | 0.000%     |
| Very poor             | 0      | 0.000%     |
| Do not know           | 0      | 0.000%     |

| Experience                          | Amount | Percentage |
|-------------------------------------|--------|------------|
| Very good & Good                    | 23     | 100.000%   |
| Very poor & Poor                    | 0      | 0.000%     |
| Neither good nor poor & Do not know | 0      | 0.000%     |