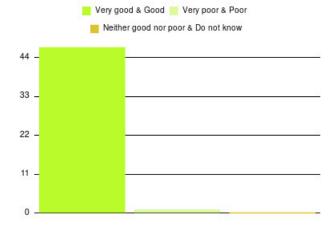

### **Overall CHCP CIC Summary**

| Experience            | Amount | Percentage |
|-----------------------|--------|------------|
| Very good             | 3719   | 85.731%    |
| Good                  | 389    | 8.967%     |
| Neither good nor poor | 75     | 1.729%     |
| Poor                  | 56     | 1.291%     |
| Very poor             | 77     | 1.775%     |
| Do not know           | 22     | 0.507%     |

| Experience                          | Amount | Percentage |
|-------------------------------------|--------|------------|
| Very good & Good                    | 4108   | 94.698%    |
| Very poor & Poor                    | 133    | 3.066%     |
| Neither good nor poor & Do not know | 97     | 2.236%     |