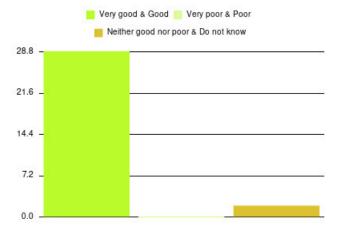

| Experience                          | Amount | Percentage |
|-------------------------------------|--------|------------|
| Very good & Good                    | 86     | 91.489%    |
| Very poor & Poor                    | 4      | 4.255%     |
| Neither good nor poor & Do not know | 4      | 4.255%     |