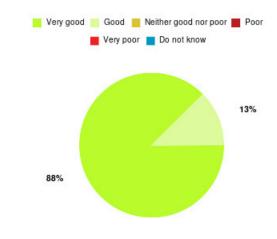

# **Beverley UTC Summary**

| Experience            | Amount | Percentage |
|-----------------------|--------|------------|
| Very good             | 19     | 79.167%    |
| Good                  | 0      | 0.000%     |
| Neither good nor poor | 1      | 4.167%     |
| Poor                  | 0      | 0.000%     |
| Very poor             | 3      | 12.500%    |
| Do not know           | 1      | 4.167%     |