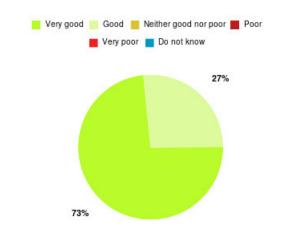

# **Anticoagulation Summary**

| Experience            | Amount | Percentage |
|-----------------------|--------|------------|
| Very good             | 23     | 100.000%   |
| Good                  | 0      | 0.000%     |
| Neither good nor poor | 0      | 0.000%     |
| Poor                  | 0      | 0.000%     |
| Very poor             | 0      | 0.000%     |
| Do not know           | 0      | 0.000%     |

| Experience                          | Amount | Percentage |
|-------------------------------------|--------|------------|
| Very good & Good                    | 23     | 100.000%   |
| Very poor & Poor                    | 0      | 0.000%     |
| Neither good nor poor & Do not know | 0      | 0.000%     |