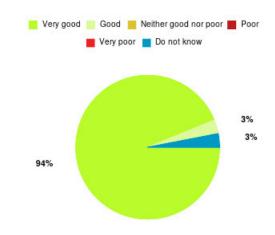

### **Overall CHCP CIC Summary**

| Experience            | Amount | Percentage |
|-----------------------|--------|------------|
| Very good             | 3719   | 85.731%    |
| Good                  | 389    | 8.967%     |
| Neither good nor poor | 75     | 1.729%     |
| Poor                  | 56     | 1.291%     |
| Very poor             | 77     | 1.775%     |
| Do not know           | 22     | 0.507%     |