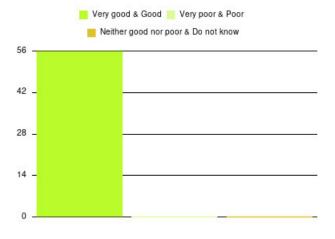

### **Dietetics (East Riding) Summary**

| Experience            | Amount | Percentage |
|-----------------------|--------|------------|
| Very good             | 43     | 75.439%    |
| Good                  | 9      | 15.789%    |
| Neither good nor poor | 2      | 3.509%     |
| Poor                  | 1      | 1.754%     |
| Very poor             | 1      | 1.754%     |
| Do not know           | 1      | 1.754%     |

| Experience                          | Amount | Percentage |
|-------------------------------------|--------|------------|
| Very good & Good                    | 52     | 91.228%    |
| Very poor & Poor                    | 2      | 3.509%     |
| Neither good nor poor & Do not know | 3      | 5.263%     |