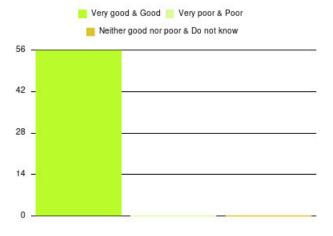

| Experience                          | Amount | Percentage |
|-------------------------------------|--------|------------|
| Very good & Good                    | 4108   | 94.698%    |
| Very poor & Poor                    | 133    | 3.066%     |
| Neither good nor poor & Do not know | 97     | 2.236%     |