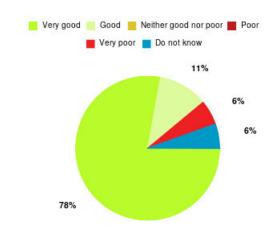

# **Highfield Resource Centre Summary**

| Experience            | Amount | Percentage |
|-----------------------|--------|------------|
| Very good             | 3      | 50.000%    |
| Good                  | 2      | 33.333%    |
| Neither good nor poor | 1      | 16.667%    |
| Poor                  | 0      | 0.000%     |
| Very poor             | 0      | 0.000%     |
| Do not know           | 0      | 0.000%     |

| Experience                          | Amount | Percentage |
|-------------------------------------|--------|------------|
| Very good & Good                    | 5      | 83.333%    |
| Very poor & Poor                    | 0      | 0.000%     |
| Neither good nor poor & Do not know | 1      | 16.667%    |