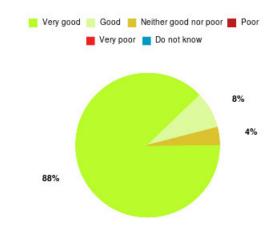

### **Overall CHCP CIC Summary**

| Experience            | Amount | Percentage |
|-----------------------|--------|------------|
| Very good             | 3719   | 85.731%    |
| Good                  | 389    | 8.967%     |
| Neither good nor poor | 75     | 1.729%     |
| Poor                  | 56     | 1.291%     |
| Very poor             | 77     | 1.775%     |
| Do not know           | 22     | 0.507%     |