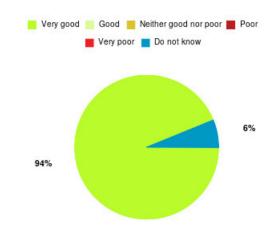

| Experience                          | Amount | Percentage |
|-------------------------------------|--------|------------|
| Very good & Good                    | 19     | 79.167%    |
| Very poor & Poor                    | 3      | 12.500%    |
| Neither good nor poor & Do not know | 2      | 8.333%     |