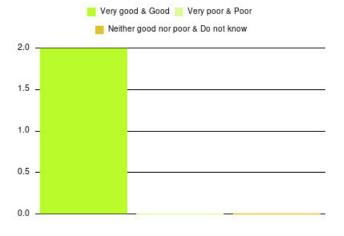

# **Anticoagulation Summary**

| Experience            | Amount | Percentage |
|-----------------------|--------|------------|
| Very good             | 23     | 100.000%   |
| Good                  | 0      | 0.000%     |
| Neither good nor poor | 0      | 0.000%     |
| Poor                  | 0      | 0.000%     |
| Very poor             | 0      | 0.000%     |
| Do not know           | 0      | 0.000%     |

| Experience                          | Amount | Percentage |
|-------------------------------------|--------|------------|
| Very good & Good                    | 23     | 100.000%   |
| Very poor & Poor                    | 0      | 0.000%     |
| Neither good nor poor & Do not know | 0      | 0.000%     |