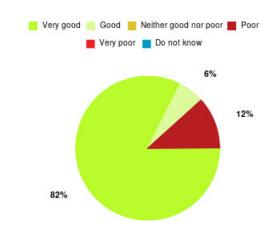

### **Overall CHCP CIC Summary**

| Experience            | Amount | Percentage |
|-----------------------|--------|------------|
| Very good             | 3719   | 85.731%    |
| Good                  | 389    | 8.967%     |
| Neither good nor poor | 75     | 1.729%     |
| Poor                  | 56     | 1.291%     |
| Very poor             | 77     | 1.775%     |
| Do not know           | 22     | 0.507%     |