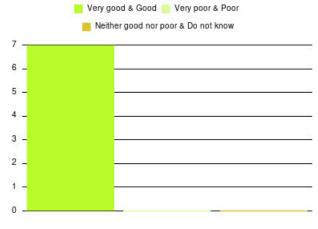

| Experience                          | Amount | Percentage |
|-------------------------------------|--------|------------|
| Very good & Good                    | 23     | 100.000%   |
| Very poor & Poor                    | 0      | 0.000%     |
| Neither good nor poor & Do not know | 0      | 0.000%     |