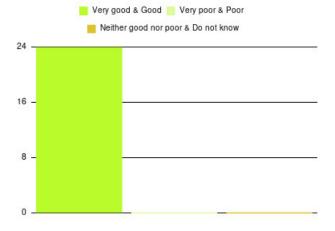

| Experience                          | Amount | Percentage |
|-------------------------------------|--------|------------|
| Very good & Good                    | 23     | 100.000%   |
| Very poor & Poor                    | 0      | 0.000%     |
| Neither good nor poor & Do not know | 0      | 0.000%     |