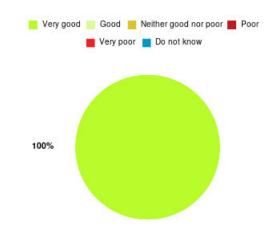

# **Anticoagulation Summary**

| Experience            | Amount | Percentage |
|-----------------------|--------|------------|
| Very good             | 23     | 100.000%   |
| Good                  | 0      | 0.000%     |
| Neither good nor poor | 0      | 0.000%     |
| Poor                  | 0      | 0.000%     |
| Very poor             | 0      | 0.000%     |
| Do not know           | 0      | 0.000%     |