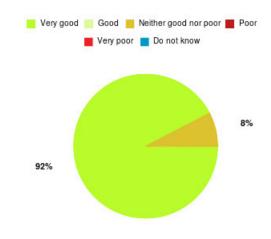

### **Overall CHCP CIC Summary**

| Experience            | Amount | Percentage |
|-----------------------|--------|------------|
| Very good             | 3719   | 85.731%    |
| Good                  | 389    | 8.967%     |
| Neither good nor poor | 75     | 1.729%     |
| Poor                  | 56     | 1.291%     |
| Very poor             | 77     | 1.775%     |
| Do not know           | 22     | 0.507%     |