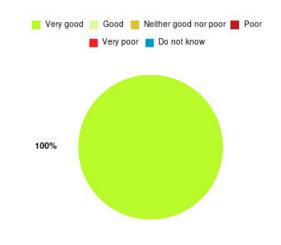

### **Carers' Information and Support Service Summary**

| Experience            | Amount | Percentage |
|-----------------------|--------|------------|
| Very good             | 21     | 100.000%   |
| Good                  | 0      | 0.000%     |
| Neither good nor poor | 0      | 0.000%     |
| Poor                  | 0      | 0.000%     |
| Very poor             | 0      | 0.000%     |
| Do not know           | 0      | 0.000%     |