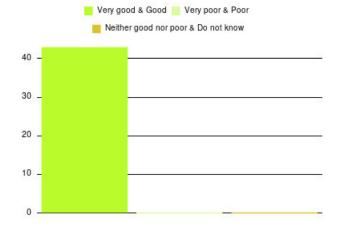

# **GP – The Quays Summary**

| Experience            | Amount | Percentage |
|-----------------------|--------|------------|
| Very good             | 509    | 81.965%    |
| Good                  | 47     | 7.568%     |
| Neither good nor poor | 21     | 3.382%     |
| Poor                  | 18     | 2.899%     |
| Very poor             | 25     | 4.026%     |
| Do not know           | 1      | 0.161%     |

| Experience                          | Amount | Percentage |
|-------------------------------------|--------|------------|
| Very good & Good                    | 556    | 89.533%    |
| Very poor & Poor                    | 43     | 6.924%     |
| Neither good nor poor & Do not know | 22     | 3.543%     |