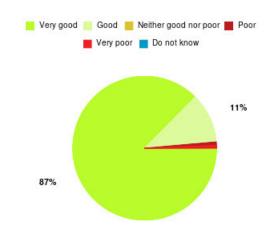

# **Beverley UTC Summary**

| Experience            | Amount | Percentage |
|-----------------------|--------|------------|
| Very good             | 19     | 79.167%    |
| Good                  | 0      | 0.000%     |
| Neither good nor poor | 1      | 4.167%     |
| Poor                  | 0      | 0.000%     |
| Very poor             | 3      | 12.500%    |
| Do not know           | 1      | 4.167%     |