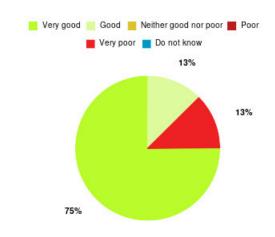

# **Beverley UTC Summary**

| Experience            | Amount | Percentage |
|-----------------------|--------|------------|
| Very good             | 19     | 79.167%    |
| Good                  | 0      | 0.000%     |
| Neither good nor poor | 1      | 4.167%     |
| Poor                  | 0      | 0.000%     |
| Very poor             | 3      | 12.500%    |
| Do not know           | 1      | 4.167%     |