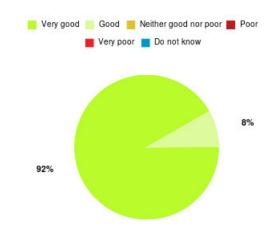

# Bladder and Bowel (East Riding) Summary

| Experience            | Amount | Percentage |
|-----------------------|--------|------------|
| Very good             | 77     | 81.915%    |
| Good                  | 9      | 9.574%     |
| Neither good nor poor | 2      | 2.128%     |
| Poor                  | 1      | 1.064%     |
| Very poor             | 3      | 3.191%     |
| Do not know           | 2      | 2.128%     |

| Experience                          | Amount | Percentage |
|-------------------------------------|--------|------------|
| Very good & Good                    | 86     | 91.489%    |
| Very poor & Poor                    | 4      | 4.255%     |
| Neither good nor poor & Do not know | 4      | 4.255%     |