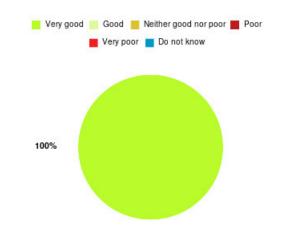

# Bladder and Bowel (Hull) Summary

| Experience            | Amount | Percentage |
|-----------------------|--------|------------|
| Very good             | 11     | 100.000%   |
| Good                  | 0      | 0.000%     |
| Neither good nor poor | 0      | 0.000%     |
| Poor                  | 0      | 0.000%     |
| Very poor             | 0      | 0.000%     |
| Do not know           | 0      | 0.000%     |

| Experience                          | Amount | Percentage |
|-------------------------------------|--------|------------|
| Very good & Good                    | 11     | 100.000%   |
| Very poor & Poor                    | 0      | 0.000%     |
| Neither good nor poor & Do not know | 0      | 0.000%     |