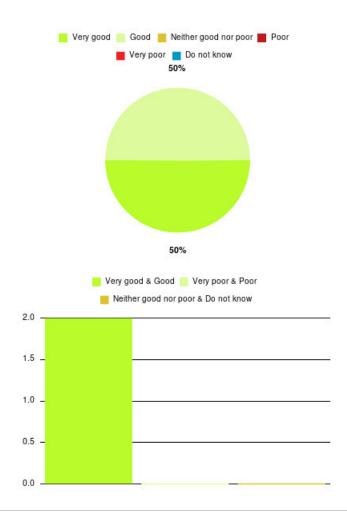

# **Anticoagulation Summary**

| Experience            | Amount | Percentage |
|-----------------------|--------|------------|
| Very good             | 23     | 100.000%   |
| Good                  | 0      | 0.000%     |
| Neither good nor poor | 0      | 0.000%     |
| Poor                  | 0      | 0.000%     |
| Very poor             | 0      | 0.000%     |
| Do not know           | 0      | 0.000%     |

| Experience                          | Amount | Percentage |
|-------------------------------------|--------|------------|
| Very good & Good                    | 23     | 100.000%   |
| Very poor & Poor                    | 0      | 0.000%     |
| Neither good nor poor & Do not know | 0      | 0.000%     |