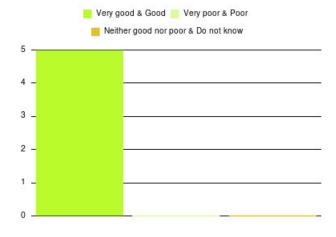

# Cardiac Rehab (East Riding) Summary

| Experience            | Amount | Percentage |
|-----------------------|--------|------------|
| Very good             | 3      | 100.000%   |
| Good                  | 0      | 0.000%     |
| Neither good nor poor | 0      | 0.000%     |
| Poor                  | 0      | 0.000%     |
| Very poor             | 0      | 0.000%     |
| Do not know           | 0      | 0.000%     |

| Experience                          | Amount | Percentage |
|-------------------------------------|--------|------------|
| Very good & Good                    | 3      | 100.000%   |
| Very poor & Poor                    | 0      | 0.000%     |
| Neither good nor poor & Do not know | 0      | 0.000%     |