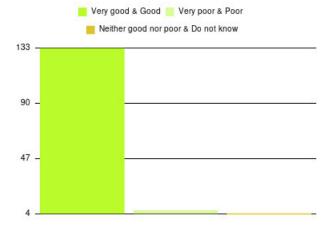

| Experience                          | Amount | Percentage |
|-------------------------------------|--------|------------|
| Very good & Good                    | 133    | 92.361%    |
| Very poor & Poor                    | 7      | 4.861%     |
| Neither good nor poor & Do not know | 4      | 2.778%     |