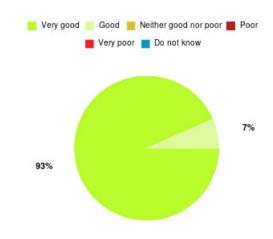

### **Overall CHCP CIC Summary**

| Experience            | Amount | Percentage |
|-----------------------|--------|------------|
| Very good             | 3719   | 85.731%    |
| Good                  | 389    | 8.967%     |
| Neither good nor poor | 75     | 1.729%     |
| Poor                  | 56     | 1.291%     |
| Very poor             | 77     | 1.775%     |
| Do not know           | 22     | 0.507%     |

| Experience                          | Amount | Percentage |
|-------------------------------------|--------|------------|
| Very good & Good                    | 4108   | 94.698%    |
| Very poor & Poor                    | 133    | 3.066%     |
| Neither good nor poor & Do not know | 97     | 2.236%     |