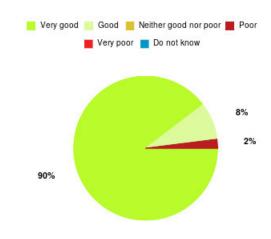

# **GP – The Quays Summary**

| Experience            | Amount | Percentage |
|-----------------------|--------|------------|
| Very good             | 509    | 81.965%    |
| Good                  | 47     | 7.568%     |
| Neither good nor poor | 21     | 3.382%     |
| Poor                  | 18     | 2.899%     |
| Very poor             | 25     | 4.026%     |
| Do not know           | 1      | 0.161%     |

| Experience                          | Amount | Percentage |
|-------------------------------------|--------|------------|
| Very good & Good                    | 556    | 89.533%    |
| Very poor & Poor                    | 43     | 6.924%     |
| Neither good nor poor & Do not know | 22     | 3.543%     |