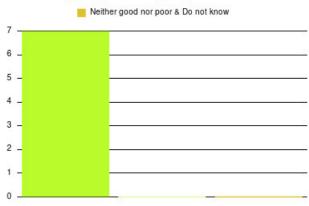

| Experience                          | Amount | Percentage |
|-------------------------------------|--------|------------|
| Very good & Good                    | 4108   | 94.698%    |
| Very poor & Poor                    | 133    | 3.066%     |
| Neither good nor poor & Do not know | 97     | 2.236%     |