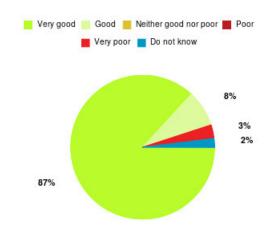

### **Overall CHCP CIC Summary**

| Experience            | Amount | Percentage |
|-----------------------|--------|------------|
| Very good             | 3719   | 85.731%    |
| Good                  | 389    | 8.967%     |
| Neither good nor poor | 75     | 1.729%     |
| Poor                  | 56     | 1.291%     |
| Very poor             | 77     | 1.775%     |
| Do not know           | 22     | 0.507%     |