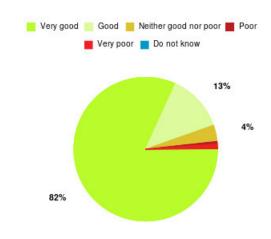

#### **GP - Riverside Practice Summary**

| Experience            | Amount | Percentage |
|-----------------------|--------|------------|
| Very good             | 165    | 75.342%    |
| Good                  | 21     | 9.589%     |
| Neither good nor poor | 4      | 1.826%     |
| Poor                  | 10     | 4.566%     |
| Very poor             | 19     | 8.676%     |
| Do not know           | 0      | 0.000%     |