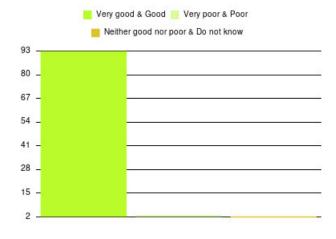

| Experience                          | Amount | Percentage |
|-------------------------------------|--------|------------|
| Very good & Good                    | 4108   | 94.698%    |
| Very poor & Poor                    | 133    | 3.066%     |
| Neither good nor poor & Do not know | 97     | 2.236%     |