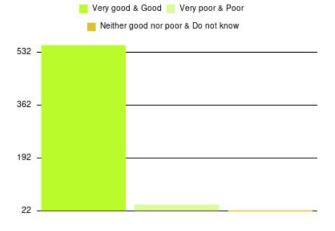

# **GP – The Quays Summary**

| Experience            | Amount | Percentage |
|-----------------------|--------|------------|
| Very good             | 509    | 81.965%    |
| Good                  | 47     | 7.568%     |
| Neither good nor poor | 21     | 3.382%     |
| Poor                  | 18     | 2.899%     |
| Very poor             | 25     | 4.026%     |
| Do not know           | 1      | 0.161%     |

| Experience                          | Amount | Percentage |
|-------------------------------------|--------|------------|
| Very good & Good                    | 556    | 89.533%    |
| Very poor & Poor                    | 43     | 6.924%     |
| Neither good nor poor & Do not know | 22     | 3.543%     |