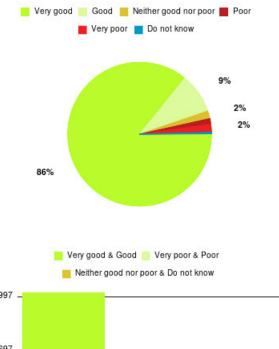

### **Overall CHCP CIC Summary**

| Experience            | Amount | Percentage |
|-----------------------|--------|------------|
| Very good             | 3719   | 85.731%    |
| Good                  | 389    | 8.967%     |
| Neither good nor poor | 75     | 1.729%     |
| Poor                  | 56     | 1.291%     |
| Very poor             | 77     | 1.775%     |
| Do not know           | 22     | 0.507%     |

| Experience                          | Amount | Percentage |
|-------------------------------------|--------|------------|
| Very good & Good                    | 4108   | 94.698%    |
| Very poor & Poor                    | 133    | 3.066%     |
| Neither good nor poor & Do not know | 97     | 2.236%     |