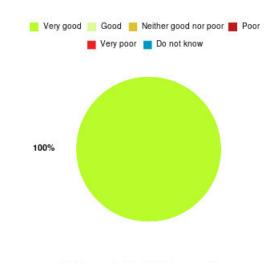

# **Anticoagulation Summary**

| Experience            | Amount | Percentage |
|-----------------------|--------|------------|
| Very good             | 23     | 100.000%   |
| Good                  | 0      | 0.000%     |
| Neither good nor poor | 0      | 0.000%     |
| Poor                  | 0      | 0.000%     |
| Very poor             | 0      | 0.000%     |
| Do not know           | 0      | 0.000%     |