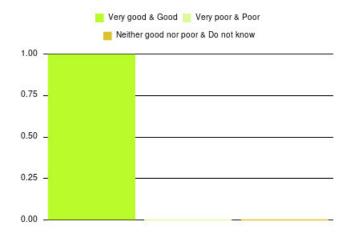

| Experience                          | Amount | Percentage |
|-------------------------------------|--------|------------|
| Very good & Good                    | 23     | 100.000%   |
| Very poor & Poor                    | 0      | 0.000%     |
| Neither good nor poor & Do not know | 0      | 0.000%     |