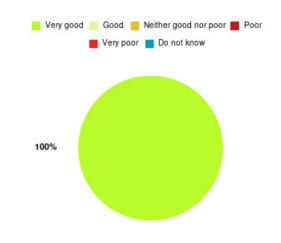

# **Anticoagulation Summary**

| Experience            | Amount | Percentage |
|-----------------------|--------|------------|
| Very good             | 23     | 100.000%   |
| Good                  | 0      | 0.000%     |
| Neither good nor poor | 0      | 0.000%     |
| Poor                  | 0      | 0.000%     |
| Very poor             | 0      | 0.000%     |
| Do not know           | 0      | 0.000%     |