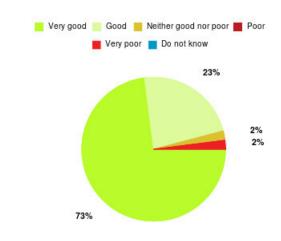

### **Bransholme UTC Summary**

| Experience            | Amount | Percentage |
|-----------------------|--------|------------|
| Very good             | 23     | 35.938%    |
| Good                  | 22     | 34.375%    |
| Neither good nor poor | 8      | 12.500%    |
| Poor                  | 7      | 10.938%    |
| Very poor             | 3      | 4.688%     |
| Do not know           | 1      | 1.563%     |

| Experience                          | Amount | Percentage |
|-------------------------------------|--------|------------|
| Very good & Good                    | 45     | 70.313%    |
| Very poor & Poor                    | 10     | 15.625%    |
| Neither good nor poor & Do not know | 9      | 14.063%    |