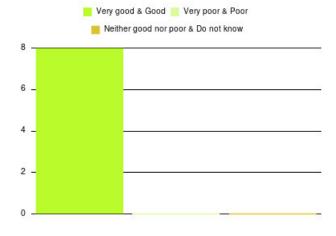

# Falls Team (Hull) Summary

| Experience            | Amount | Percentage |
|-----------------------|--------|------------|
| Very good             | 7      | 87.500%    |
| Good                  | 1      | 12.500%    |
| Neither good nor poor | 0      | 0.000%     |
| Poor                  | 0      | 0.000%     |
| Very poor             | 0      | 0.000%     |
| Do not know           | 0      | 0.000%     |

| Experience                          | Amount | Percentage |
|-------------------------------------|--------|------------|
| Very good & Good                    | 8      | 100.000%   |
| Very poor & Poor                    | 0      | 0.000%     |
| Neither good nor poor & Do not know | 0      | 0.000%     |