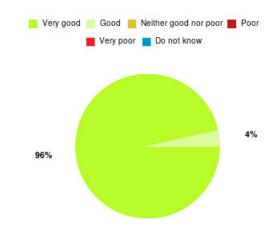

# Jean Bishop ICC Summary

|                       |        | ъ .        |
|-----------------------|--------|------------|
| Experience            | Amount | Percentage |
| Very good             | 69     | 93.243%    |
| Good                  | 5      | 6.757%     |
| Neither good nor poor | 0      | 0.000%     |
| Poor                  | 0      | 0.000%     |
| Very poor             | 0      | 0.000%     |
| Do not know           | 0      | 0.000%     |

| Experience                          | Amount | Percentage |
|-------------------------------------|--------|------------|
| Very good & Good                    | 74     | 100.000%   |
| Very poor & Poor                    | 0      | 0.000%     |
| Neither good nor poor & Do not know | 0      | 0.000%     |