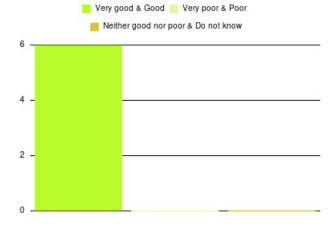

| Experience                          | Amount | Percentage |
|-------------------------------------|--------|------------|
| Very good & Good                    | 4108   | 94.698%    |
| Very poor & Poor                    | 133    | 3.066%     |
| Neither good nor poor & Do not know | 97     | 2.236%     |