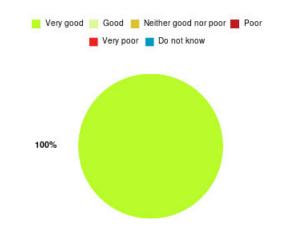

# **Anticoagulation Summary**

| Experience            | Amount | Percentage |
|-----------------------|--------|------------|
| Very good             | 23     | 100.000%   |
| Good                  | 0      | 0.000%     |
| Neither good nor poor | 0      | 0.000%     |
| Poor                  | 0      | 0.000%     |
| Very poor             | 0      | 0.000%     |
| Do not know           | 0      | 0.000%     |

| Experience                          | Amount | Percentage |
|-------------------------------------|--------|------------|
| Very good & Good                    | 23     | 100.000%   |
| Very poor & Poor                    | 0      | 0.000%     |
| Neither good nor poor & Do not know | 0      | 0.000%     |