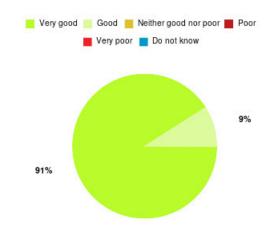

# **Beverley UTC Summary**

| Experience            | Amount | Percentage |
|-----------------------|--------|------------|
| Very good             | 19     | 79.167%    |
| Good                  | 0      | 0.000%     |
| Neither good nor poor | 1      | 4.167%     |
| Poor                  | 0      | 0.000%     |
| Very poor             | 3      | 12.500%    |
| Do not know           | 1      | 4.167%     |