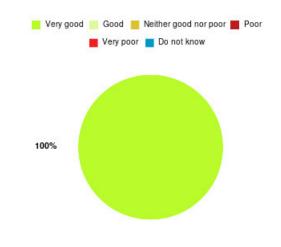

# **Anticoagulation Summary**

| Experience            | Amount | Percentage |
|-----------------------|--------|------------|
| Very good             | 23     | 100.000%   |
| Good                  | 0      | 0.000%     |
| Neither good nor poor | 0      | 0.000%     |
| Poor                  | 0      | 0.000%     |
| Very poor             | 0      | 0.000%     |
| Do not know           | 0      | 0.000%     |