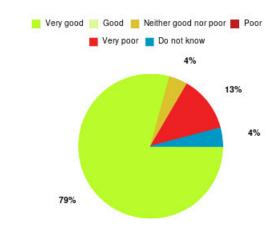

# **Beverley UTC Summary**

| Experience            | Amount | Percentage |
|-----------------------|--------|------------|
| Very good             | 19     | 79.167%    |
| Good                  | 0      | 0.000%     |
| Neither good nor poor | 1      | 4.167%     |
| Poor                  | 0      | 0.000%     |
| Very poor             | 3      | 12.500%    |
| Do not know           | 1      | 4.167%     |

| Experience                          | Amount | Percentage |
|-------------------------------------|--------|------------|
| Very good & Good                    | 19     | 79.167%    |
| Very poor & Poor                    | 3      | 12.500%    |
| Neither good nor poor & Do not know | 2      | 8.333%     |