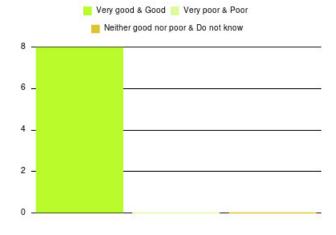

### **Overall CHCP CIC Summary**

| Experience            | Amount | Percentage |
|-----------------------|--------|------------|
| Very good             | 3719   | 85.731%    |
| Good                  | 389    | 8.967%     |
| Neither good nor poor | 75     | 1.729%     |
| Poor                  | 56     | 1.291%     |
| Very poor             | 77     | 1.775%     |
| Do not know           | 22     | 0.507%     |

| Experience                          | Amount | Percentage |
|-------------------------------------|--------|------------|
| Very good & Good                    | 4108   | 94.698%    |
| Very poor & Poor                    | 133    | 3.066%     |
| Neither good nor poor & Do not know | 97     | 2.236%     |