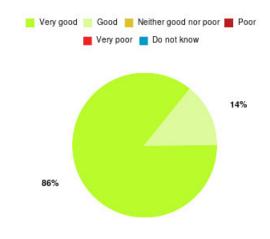

### **Overall CHCP CIC Summary**

| Experience            | Amount | Percentage |
|-----------------------|--------|------------|
| Very good             | 3719   | 85.731%    |
| Good                  | 389    | 8.967%     |
| Neither good nor poor | 75     | 1.729%     |
| Poor                  | 56     | 1.291%     |
| Very poor             | 77     | 1.775%     |
| Do not know           | 22     | 0.507%     |