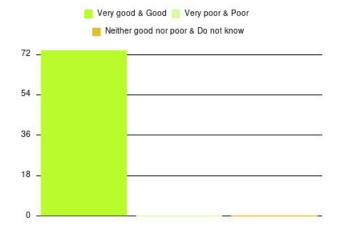

### **Overall CHCP CIC Summary**

| Experience            | Amount | Percentage |
|-----------------------|--------|------------|
| Very good             | 3719   | 85.731%    |
| Good                  | 389    | 8.967%     |
| Neither good nor poor | 75     | 1.729%     |
| Poor                  | 56     | 1.291%     |
| Very poor             | 77     | 1.775%     |
| Do not know           | 22     | 0.507%     |

| Experience                          | Amount | Percentage |
|-------------------------------------|--------|------------|
| Very good & Good                    | 4108   | 94.698%    |
| Very poor & Poor                    | 133    | 3.066%     |
| Neither good nor poor & Do not know | 97     | 2.236%     |