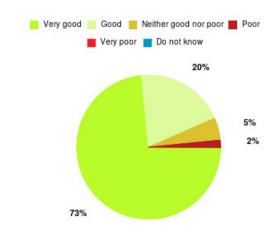

### **Bransholme UTC Summary**

| Experience            | Amount | Percentage |
|-----------------------|--------|------------|
| Very good             | 23     | 35.938%    |
| Good                  | 22     | 34.375%    |
| Neither good nor poor | 8      | 12.500%    |
| Poor                  | 7      | 10.938%    |
| Very poor             | 3      | 4.688%     |
| Do not know           | 1      | 1.563%     |

| Experience                          | Amount | Percentage |
|-------------------------------------|--------|------------|
| Very good & Good                    | 45     | 70.313%    |
| Very poor & Poor                    | 10     | 15.625%    |
| Neither good nor poor & Do not know | 9      | 14.063%    |