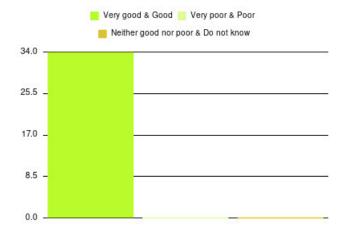

| Experience                          | Amount | Percentage |
|-------------------------------------|--------|------------|
| Very good & Good                    | 34     | 100.000%   |
| Very poor & Poor                    | 0      | 0.000%     |
| Neither good nor poor & Do not know | 0      | 0.000%     |