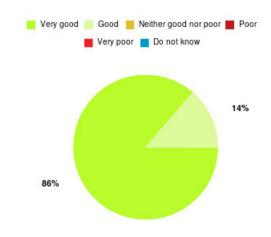

# **Beverley UTC Summary**

| Experience            | Amount | Percentage |
|-----------------------|--------|------------|
| Very good             | 19     | 79.167%    |
| Good                  | 0      | 0.000%     |
| Neither good nor poor | 1      | 4.167%     |
| Poor                  | 0      | 0.000%     |
| Very poor             | 3      | 12.500%    |
| Do not know           | 1      | 4.167%     |

| Experience                          | Amount | Percentage |
|-------------------------------------|--------|------------|
| Very good & Good                    | 19     | 79.167%    |
| Very poor & Poor                    | 3      | 12.500%    |
| Neither good nor poor & Do not know | 2      | 8.333%     |