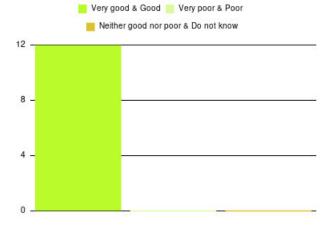

# **Anticoagulation Summary**

| Experience            | Amount | Percentage |
|-----------------------|--------|------------|
| Very good             | 23     | 100.000%   |
| Good                  | 0      | 0.000%     |
| Neither good nor poor | 0      | 0.000%     |
| Poor                  | 0      | 0.000%     |
| Very poor             | 0      | 0.000%     |
| Do not know           | 0      | 0.000%     |

| Experience                          | Amount | Percentage |
|-------------------------------------|--------|------------|
| Very good & Good                    | 23     | 100.000%   |
| Very poor & Poor                    | 0      | 0.000%     |
| Neither good nor poor & Do not know | 0      | 0.000%     |