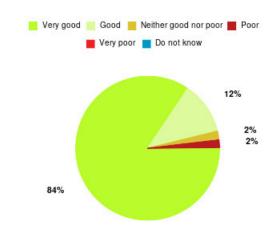

# Bladder and Bowel (East Riding) Summary

| Experience            | Amount | Percentage |
|-----------------------|--------|------------|
| Very good             | 77     | 81.915%    |
| Good                  | 9      | 9.574%     |
| Neither good nor poor | 2      | 2.128%     |
| Poor                  | 1      | 1.064%     |
| Very poor             | 3      | 3.191%     |
| Do not know           | 2      | 2.128%     |