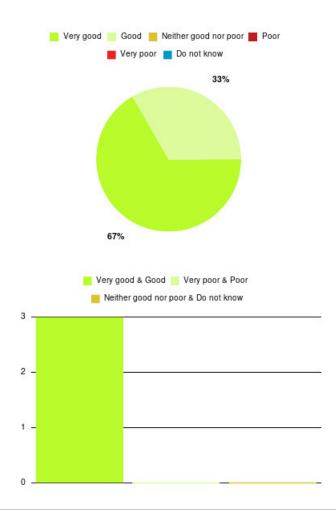

# Cardiac Rehab (East Riding) Summary

| Experience            | Amount | Percentage |
|-----------------------|--------|------------|
| Very good             | 3      | 100.000%   |
| Good                  | 0      | 0.000%     |
| Neither good nor poor | 0      | 0.000%     |
| Poor                  | 0      | 0.000%     |
| Very poor             | 0      | 0.000%     |
| Do not know           | 0      | 0.000%     |

| Experience                          | Amount | Percentage |
|-------------------------------------|--------|------------|
| Very good & Good                    | 3      | 100.000%   |
| Very poor & Poor                    | 0      | 0.000%     |
| Neither good nor poor & Do not know | 0      | 0.000%     |