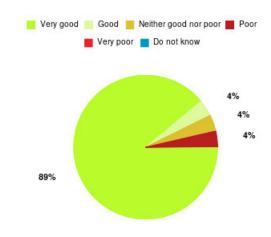

### **Overall CHCP CIC Summary**

| Experience            | Amount | Percentage |
|-----------------------|--------|------------|
| Very good             | 3719   | 85.731%    |
| Good                  | 389    | 8.967%     |
| Neither good nor poor | 75     | 1.729%     |
| Poor                  | 56     | 1.291%     |
| Very poor             | 77     | 1.775%     |
| Do not know           | 22     | 0.507%     |