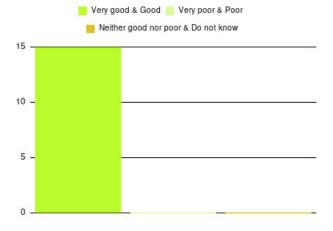

### Community Rehab - Physiotherapy & Occupational Therapy (ER) Summary

| Experience            | Amount | Percentage |
|-----------------------|--------|------------|
| Very good             | 15     | 100.000%   |
| Good                  | 0      | 0.000%     |
| Neither good nor poor | 0      | 0.000%     |
| Poor                  | 0      | 0.000%     |
| Very poor             | 0      | 0.000%     |
| Do not know           | 0      | 0.000%     |

| Experience                          | Amount | Percentage |
|-------------------------------------|--------|------------|
| Very good & Good                    | 15     | 100.000%   |
| Very poor & Poor                    | 0      | 0.000%     |
| Neither good nor poor & Do not know | 0      | 0.000%     |