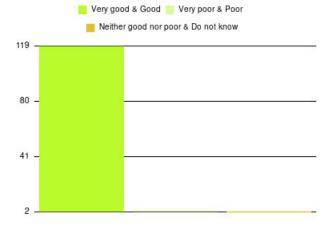

# **GP – The Quays Summary**

| Experience            | Amount | Percentage |
|-----------------------|--------|------------|
| Very good             | 509    | 81.965%    |
| Good                  | 47     | 7.568%     |
| Neither good nor poor | 21     | 3.382%     |
| Poor                  | 18     | 2.899%     |
| Very poor             | 25     | 4.026%     |
| Do not know           | 1      | 0.161%     |

| Experience                          | Amount | Percentage |
|-------------------------------------|--------|------------|
| Very good & Good                    | 556    | 89.533%    |
| Very poor & Poor                    | 43     | 6.924%     |
| Neither good nor poor & Do not know | 22     | 3.543%     |