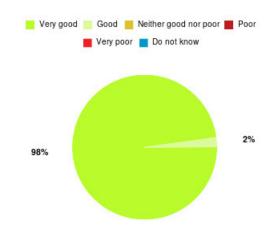

# **Beverley UTC Summary**

| Experience            | Amount | Percentage |
|-----------------------|--------|------------|
| Very good             | 19     | 79.167%    |
| Good                  | 0      | 0.000%     |
| Neither good nor poor | 1      | 4.167%     |
| Poor                  | 0      | 0.000%     |
| Very poor             | 3      | 12.500%    |
| Do not know           | 1      | 4.167%     |