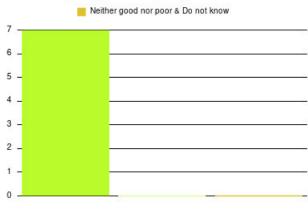

| Experience                          | Amount | Percentage |
|-------------------------------------|--------|------------|
| Very good & Good                    | 45     | 70.313%    |
| Very poor & Poor                    | 10     | 15.625%    |
| Neither good nor poor & Do not know | 9      | 14.063%    |