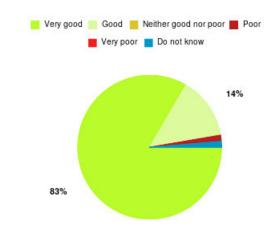

# **Beverley UTC Summary**

| Experience            | Amount | Percentage |
|-----------------------|--------|------------|
| Very good             | 19     | 79.167%    |
| Good                  | 0      | 0.000%     |
| Neither good nor poor | 1      | 4.167%     |
| Poor                  | 0      | 0.000%     |
| Very poor             | 3      | 12.500%    |
| Do not know           | 1      | 4.167%     |

| Experience                          | Amount | Percentage |
|-------------------------------------|--------|------------|
| Very good & Good                    | 19     | 79.167%    |
| Very poor & Poor                    | 3      | 12.500%    |
| Neither good nor poor & Do not know | 2      | 8.333%     |