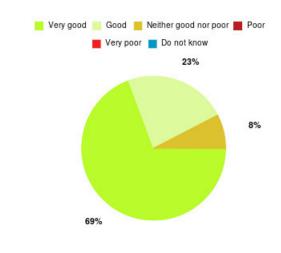

### **Overall CHCP CIC Summary**

| Experience            | Amount | Percentage |
|-----------------------|--------|------------|
| Very good             | 3719   | 85.731%    |
| Good                  | 389    | 8.967%     |
| Neither good nor poor | 75     | 1.729%     |
| Poor                  | 56     | 1.291%     |
| Very poor             | 77     | 1.775%     |
| Do not know           | 22     | 0.507%     |