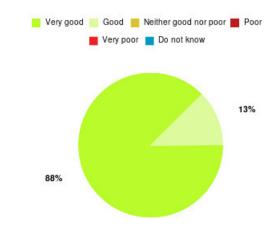

### **Overall CHCP CIC Summary**

| Experience            | Amount | Percentage |
|-----------------------|--------|------------|
| Very good             | 3719   | 85.731%    |
| Good                  | 389    | 8.967%     |
| Neither good nor poor | 75     | 1.729%     |
| Poor                  | 56     | 1.291%     |
| Very poor             | 77     | 1.775%     |
| Do not know           | 22     | 0.507%     |