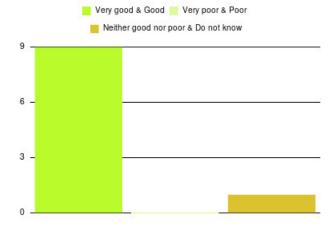

| Experience                          | Amount | Percentage |
|-------------------------------------|--------|------------|
| Very good & Good                    | 4108   | 94.698%    |
| Very poor & Poor                    | 133    | 3.066%     |
| Neither good nor poor & Do not know | 97     | 2.236%     |