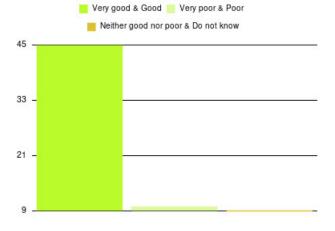

### **Bransholme UTC Summary**

| Experience            | Amount | Percentage |
|-----------------------|--------|------------|
| Very good             | 23     | 35.938%    |
| Good                  | 22     | 34.375%    |
| Neither good nor poor | 8      | 12.500%    |
| Poor                  | 7      | 10.938%    |
| Very poor             | 3      | 4.688%     |
| Do not know           | 1      | 1.563%     |

| Experience                          | Amount | Percentage |
|-------------------------------------|--------|------------|
| Very good & Good                    | 45     | 70.313%    |
| Very poor & Poor                    | 10     | 15.625%    |
| Neither good nor poor & Do not know | 9      | 14.063%    |