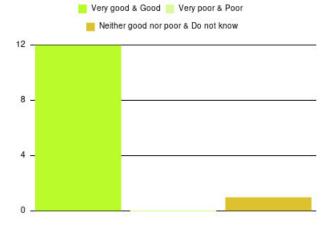

| Experience                          | Amount | Percentage |
|-------------------------------------|--------|------------|
| Very good & Good                    | 4108   | 94.698%    |
| Very poor & Poor                    | 133    | 3.066%     |
| Neither good nor poor & Do not know | 97     | 2.236%     |