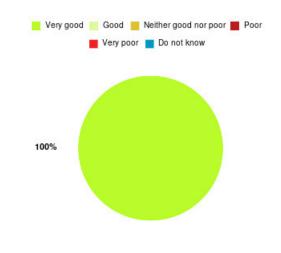

# Bladder and Bowel (Hull) Summary

| Experience            | Amount | Percentage |
|-----------------------|--------|------------|
| Very good             | 11     | 100.000%   |
| Good                  | 0      | 0.000%     |
| Neither good nor poor | 0      | 0.000%     |
| Poor                  | 0      | 0.000%     |
| Very poor             | 0      | 0.000%     |
| Do not know           | 0      | 0.000%     |

| Experience                          | Amount | Percentage |
|-------------------------------------|--------|------------|
| Very good & Good                    | 11     | 100.000%   |
| Very poor & Poor                    | 0      | 0.000%     |
| Neither good nor poor & Do not know | 0      | 0.000%     |