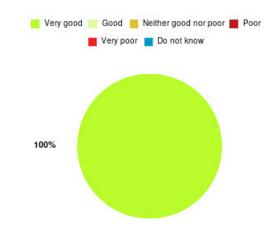

# **Anticoagulation Summary**

| Experience            | Amount | Percentage |
|-----------------------|--------|------------|
| Very good             | 23     | 100.000%   |
| Good                  | 0      | 0.000%     |
| Neither good nor poor | 0      | 0.000%     |
| Poor                  | 0      | 0.000%     |
| Very poor             | 0      | 0.000%     |
| Do not know           | 0      | 0.000%     |