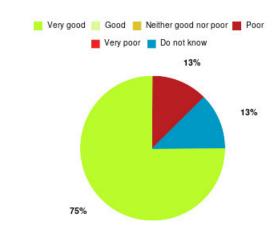

# Bladder and Bowel (East Riding) Summary

| Experience            | Amount | Percentage |
|-----------------------|--------|------------|
| Very good             | 77     | 81.915%    |
| Good                  | 9      | 9.574%     |
| Neither good nor poor | 2      | 2.128%     |
| Poor                  | 1      | 1.064%     |
| Very poor             | 3      | 3.191%     |
| Do not know           | 2      | 2.128%     |

| Experience                          | Amount | Percentage |
|-------------------------------------|--------|------------|
| Very good & Good                    | 86     | 91.489%    |
| Very poor & Poor                    | 4      | 4.255%     |
| Neither good nor poor & Do not know | 4      | 4.255%     |